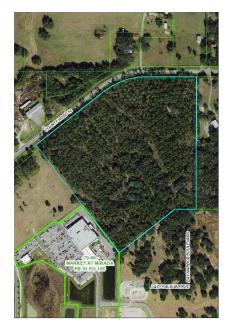

### LOCATED AT

5724 Sea Forest A/K/A 27.76 acres on Sea Forest Drive Revised New Port Richey, FL 34652 See attached addenda.

 Borrower:
 N/A

 File No.:
 230522JW-Revised

Opinion of Value: \$ 24,146,900.//\$86,548 per TDR unit Effective Date: 5/25/2023

We found several comparables two are larger in size than prior comparables initially located. These comparables have been included with the original comparables which indicated a more conclusive value per TDR unit and the appraisal has been revised to reflect the new value indicated by the inclusion of these additional comparables. The information was verified by a governmental agent from the Planning and Development Department of Pasco County regarding the number of entitlements units issued to these comparable properties in order to provide for more density than the zoning is typically allowed. The number of units have appraised for the above referenced property to establish the value of the TDR units to be sold to the City of New Port Richey. The subject parcel is known as a "Sending Unit" as there are 279 available TDR Units for purchase. The appraisal contains extraordinary assumptions.