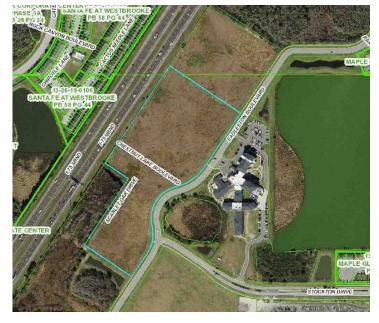

### **RECITALS:**

A. Owner is the owner of certain real property located at 5570 Sea Forest Drive, New Port Richey, Florida (a/k/a 4747 Marine Parkway, New Port Richey, Florida) comprised of approximately 27.7 acres (the "<u>Property</u>"), as legally described in that certain Declaration of Covenants and Restrictions (the "<u>Covenant</u>"), attached hereto as <u>Exhibit [A]</u>.

B. The Property has a Comprehensive Plan Land Use Designation of HDR-24,[ High Density Residential-24] which allows for the development of a maximum of 667 multifamily units on the Property, accounting for the acreage of the Property (the "Base Density"). The Property lies within the Coastal High Hazard Area ("CHHA") of the City and is considered a "Sending Site" pursuant to Chapter 20 of the City's Land Development Code (the "Code").

#### **EXHIBIT A**

A portion of Tracts 9, 10, 11 and 12 of the Tampa-Tarpon Springs Land Company Subdivision of Section 7 and all of Tract 30 and a portion of Tract 29 of the Tampa-Tarpon Springs Land Company Subdivision of Section 8, all being in Township 26 South, Range 16 East as shown on the Plat recorded in <u>Plat Book 1, Pages 69 and 70</u> of the Public Records of Pasco County, Florida, being further described as follows:

Commence at the Southeast corner of said Tract 12, the same being the Southwest corner of said Tract 30 for a POINT OF BEGINNING; thence run along the South boundary line of said Tracts 10, 11 and 12, North 89 deg. 54' 54" West, a distance of 1,319.12 feet to the Southwest corner of said Tract 10; thence a distance of 260.58 feet along the arc of a curve to the right, said curve having a radius of 200.00 feet and a chord of 242.54 feet which bears North 37 deg. 40' 29" East; thence North 75 deg. 00' 00" East, a distance of 329.87 feet; thence a distance of 939.77 feet along the arc of a curve to the left, said curve having a radius of 720.00 feet and a chord of 874.47 feet which bears North 37 deg. 36' 28" East; thence a distance of 39.36 feet along the arc of a curve to the right. to the Westerly extension of the South boundary line of Pasco County parcel as described in Official Records Book 901, Page 800 of the Public Records of Pasco County, Florida, said curve having a radius of 25.00 feet and a chord of 35.42 feet which bears North 45 deg. 18' 57" East; thence along the Westerly extension of the South boundary line of said Pasco County parcel and along the South boundary line of said Pasco County parcel, South 89 deg. 35' 01" East, a distance of 737.32 feet to the East boundary line of said Tract 29; thence along the East boundary line of said Tracts 29 and 30, South 0 deg. 26' 49" West, a distance of 994.61 feet to the Southeast corner of said Tract 30; thence along the South boundary line of said Tract 30, North 89 deg. 36' 29" West, a distance of 436.13 feet to the POINT OF BEGINNING; the South boundary line of said Tracts 10, 11 and 12 being the same as the South boundary line of the Northeast 1/4 of said Section 7; the South boundary line of said Tract 30 being the same as the South boundary line of the Northwest 1/4 of said Section 8.