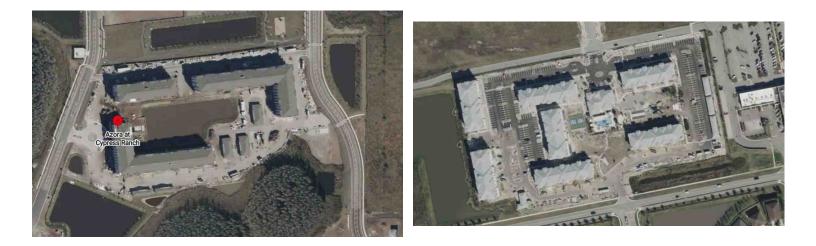

C. Owner intends to (i) develop the property to consist of 388 units of multi-family housing for senior residents aged 62 or over, and ancillary improvements thereto (the "<u>Project</u>"), and (ii) voluntarily restrict the allowable density on the Property in perpetuity through the Covenant, so that no more than 388 units of multi-family housing may be built on the Property.

**WHEREAS**, Declarant intends to construct a multi-family residential development to be known as Anchor at Gulf Harbors (the "Development"), consisting of three hundred eighty eight (388) units, which shall be operated and maintained to primarily meet the specific social and physical needs of senior residents.