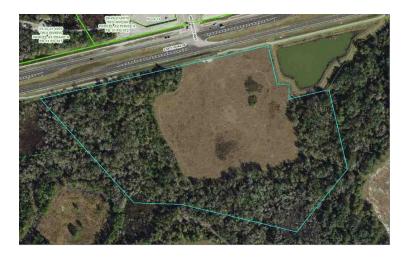

### LOCATED AT

5724 Sea Forest A/K/A 27.76 acres on Sea Forest Drive Revised New Port Richey, FL 34652 See attached addenda.

 Borrower:
 N/A

 File No.:
 230522JW-Revised

Opinion of Value: \$ 24,146,900.//\$86,548 per TDR unit Effective Date: 5/25/2023

We found several comparables two are larger in size than prior comparables initially located. These comparables have been included with the original comparables which indicated a more conclusive value per TDR unit and the appraisal has been revised to reflect the new value indicated by the inclusion of these additional comparables. The information was verified by a governmental agent from the Planning and Development Department of Pasco County regarding the number of entitlements units issued to these comparable properties in order to provide for more density than the zoning is typically allowed. The number of units have appraised for the above referenced property to establish the value of the TDR units to be sold to the City of New Port Richey. The subject parcel is known as a "Sending Unit" as there are 279 available TDR Units for purchase. The appraisal contains extraordinary assumptions.