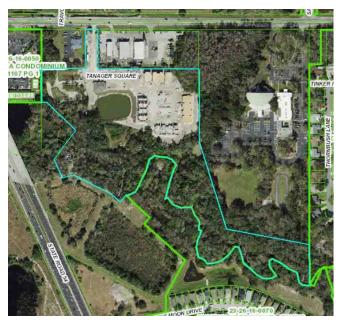

### **RECITALS:**

A. Owner is the owner of certain real property located at 5570 Sea Forest Drive, New Port Richey, Florida (a/k/a 4747 Marine Parkway, New Port Richey, Florida) comprised of approximately 27.7 acres (the "<u>Property</u>"), as legally described in that certain Declaration of Covenants and Restrictions (the "<u>Covenant</u>"), attached hereto as <u>Exhibit [A]</u>.

**WHEREAS**, Declarant intends to construct a multi-family residential development to be known as Anchor at Gulf Harbors (the "Development"), consisting of three hundred eighty eight (388) units, which shall be operated and maintained to primarily meet the specific social and physical needs of senior residents.

#### **EXHIBIT A**

A portion of Tracts 9, 10, 11 and 12 of the Tampa-Tarpon Springs Land Company Subdivision of Section 7 and all of Tract 30 and a portion of Tract 29 of the Tampa-Tarpon Springs Land Company Subdivision of Section 8, all being in Township 26 South, Range 16 East as shown on the Plat recorded in <u>Plat Book 1, Pages 69 and 70</u> of the Public Records of Pasco County, Florida, being further described as follows:

#### ALSO DESCRIBED AS:

A parcel of land being portions of Tracts 10, 11, 34, 35 and 36, according to the Plat of TAMPA-TARPON SPRINGS LAND COMPANY, as recorded in <u>Plat book 1, Page 69</u>, of the Public Records of Pasco County, Florida, lying in Section 7, Township 26 South, Range 16 East, Pasco County, Florida, being more particularly described as follows: