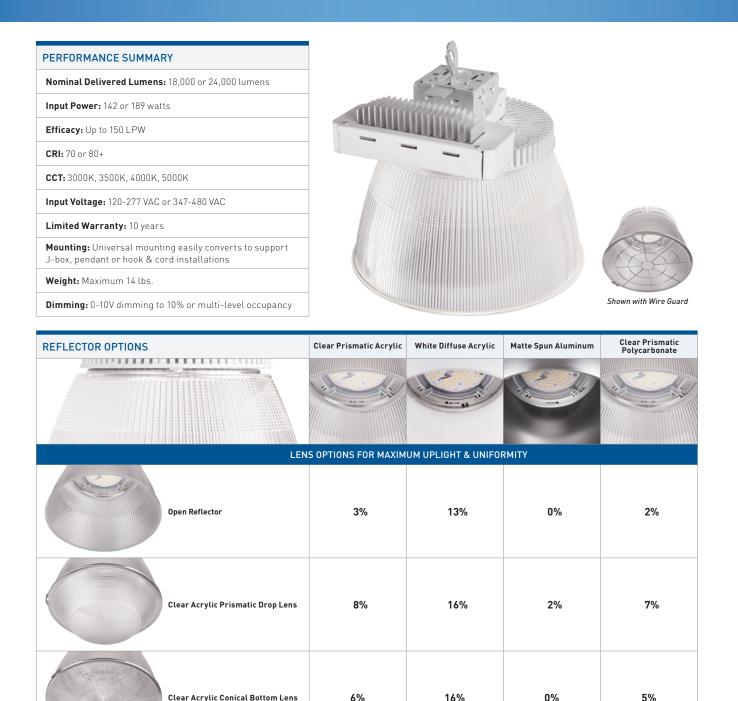

#### **Exceptional Efficacy**

The KBL Series High-Bay offers extreme efficacy in the industry's favorite form factor. Available in 18,000 and 24,000 nominal lumen packages, the KBL Series delivers up to 150 LPW while saving up to 65% energy over traditional light sources. Switching to LED has never been easier than with the KBL Series, offering you the ability to maximize rebates and virtually eliminate maintenance costs.

#### Industrial-Grade Reliability

The higher the mounting height, the higher the stakes. Built with industry-leading drivers and paired with our premium LED arrays, the KBL Series ensures worry-free operation for years to come. Robust 6kV/3Ka transient protection, IP65 sealed optics and lumen maintenance over 100K hours make the KBL Series the fixture you can count on.

#### Versatile Design with Stylish Aesthetics

The KBL Series' clean lines and visually comfortable optics blend into any space while delivering the performance you expect. Customize the KBL Series to your space with your choice of aluminum, clear or white acrylic reflectors; optional bottom lenses maximize uplight to reduce dark ceilings and give your space a more open feel.

#### **Remarkable Application Flexibility**

The KBL Series is versatile and flexible enough for almost any space, whether new construction or retrofit - providing better light to support a safer, more productive environment. Its compact, lightweight construction and universal mounting option make the KBL Series ideal for retail, industrial, warehouse and manufacturing applications.