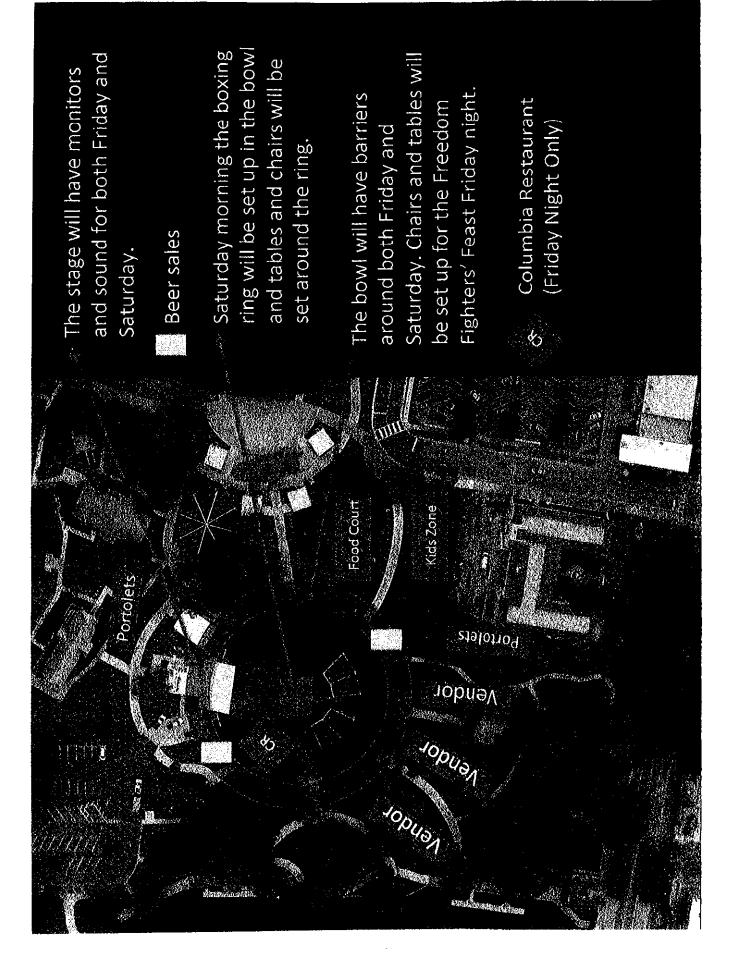

Veterans Alternative has a Boxing Thrown Down each Veterans Day, but this year, we decided to make it a celebration!

We plan to have a parade at 3pm on November 11<sup>th</sup>, allowing time for the community to attend any 11am ceremonies.

With this we will have road closings due to increased congestion to the area, and the parade procession. There will be temporary street closures between 1130am and 430pm on those streets west of Grand Blvd. between Main St. and Gulf Dr. and Dailey Lane east of Grand Blvd. during the actual parade.

The Veterans Alternative wants to thank you for your continued support and patience with these temporary inconveniences and hope that you all join us in enjoying the festivities!

Sincerely,

The Veterans Alternative 2017 Veterans Alternative Freedom Fest