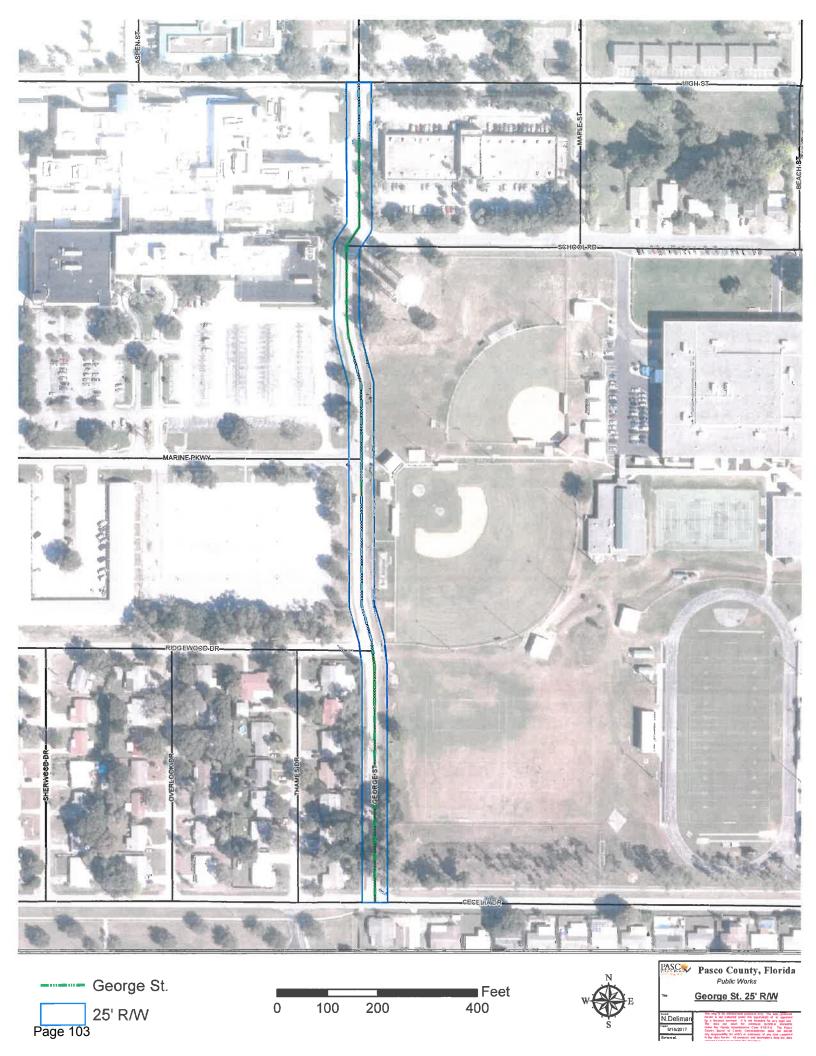

32" West along said East Boundary of said Tract 48, a distance of 403.80 feet; thence along a curve to the left which chord bears North 10° 26' 26" West, a distance of 70.71 feet, arc equals 71.08 feet and radius equals 200.00 feet; thence along a curve to the right which chord bears North 10° 26' 26" West, a distance of 70.71 feet, arc equals 71.08 and radius equals 200.00 feet to a point which is 25.00 feet West of the East boundary of Tract 45 of said Tampa-Tarpons Springs Land Company Subdivision of said Section 8, thence North 0° 15' 32" West parallel to said East boundary of said Tract 45, a distance of 150.00 feet to a point on the North boundary of said Tract 45, same being the North boundary of the Southwest 1/4 of the Southeast 1/4 of said Section 8 to Point of Terminus.

- 4 -



# George Street Transfer of Ownership Site Map





5919 MAIN STREET . NEW PORT RICHEY, FL 34652 . 727.853.1016

| то:   | City of New Port Richey City Council                    |
|-------|---------------------------------------------------------|
| FROM: | Elaine D. Smith, CPRP, Director of Parks and Recreation |
| DATE: | 8/1/2017                                                |
| RE:   | Alcoholic Beverage Special Event - Freedom Fest         |

# **REQUEST:**

The request before City Council is to review and approve the 2017 Veterans Alternative Freedom Fest Alcoholic Beverage Special Event in Sims Park on November 10 and 11, 2017.

# **DISCUSSION:**

The Special Event Team reviewed the Freedom Fest Application on July 18, 2017. The request is for beer and wine to be distributed in