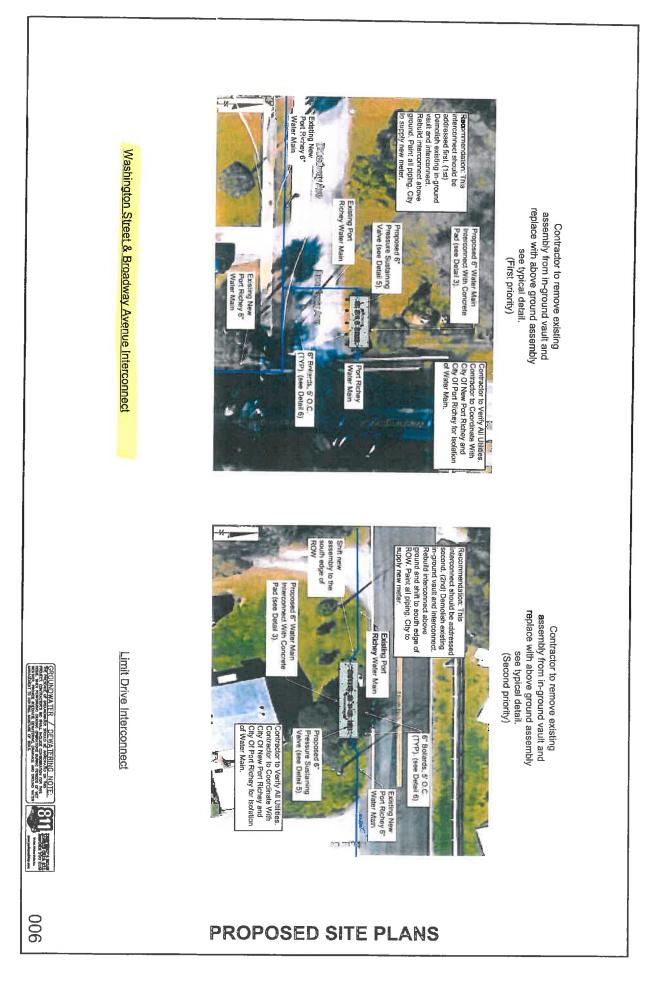

City Manager Manns introduced the item to Council. She stated the purpose of this agenda item was to award bids to cover four chemicals used at the WWTP. The four bids are recommended based on low cost and that we have verified the performance standards of what we are purchasing. Asking to award Allied Universal, Thatcher Company Incorporated, Hawkins Inc. and to reject Sterling's bid based on failed performance standards as specified in the bid documents and award to Fort Bend Services instead. Upon opening the floor to public comment, no one came forward therefore Mayor Marlowe returned the floor to Council. Motion was made to approve the item as presented.