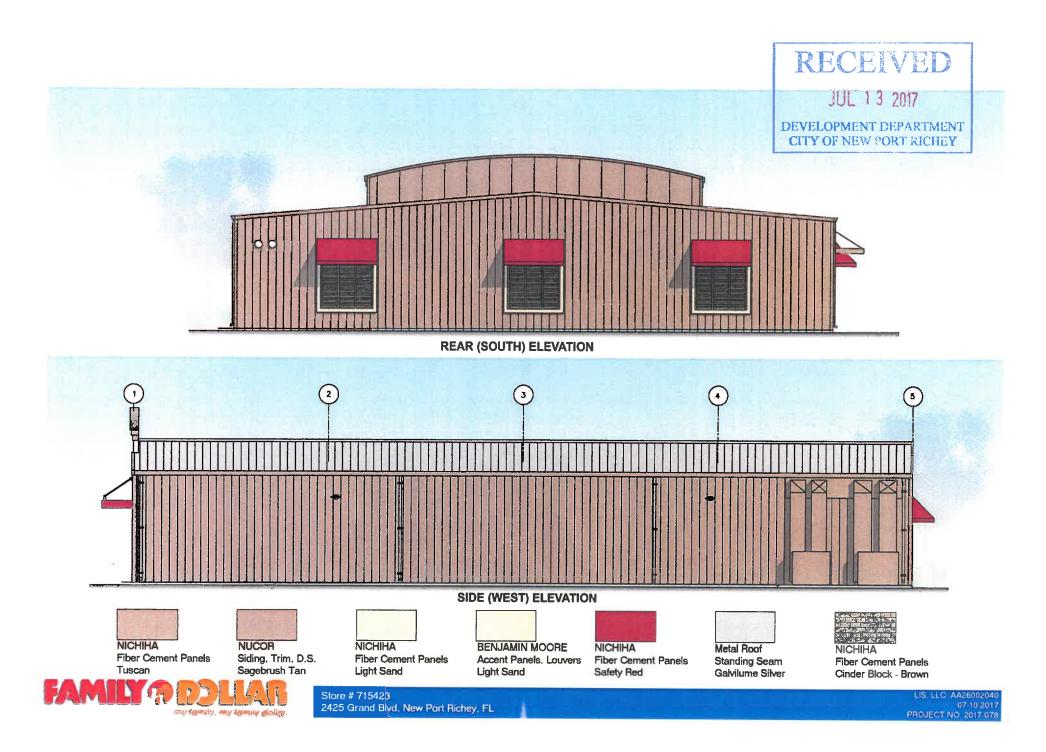

|

FILE COPY







New Port Richey











Mr. Grey asked if they could except existing Downtown pharmacies in a motion. Mr. Driscoll said no.

Ms. MacDonald made the motion to recommend denial of the code amendment, which failed due to lack of a second

Dr. Cadle made the motion to recommend approval of the code amendment, with comments to be shared with the Council that two Board members would recommend an amendment allowing pharmacies and medical cannabis dispensaries in the Downtown District, which was seconded by Ms. Moran. Roll call vote: Ms. Moran, yes; Mr. Grey, no; Ms. MacDonald, no; and Dr. Cadle, yes. The motion failed (2-2). Mr. Driscoll said the vote meant no action had been taken.

#### IV. Rezoning Application REZ2017-02

| Case:              | Rezoning Application REZ2017-02 - 5425 Grand Boulevard - Family Dol