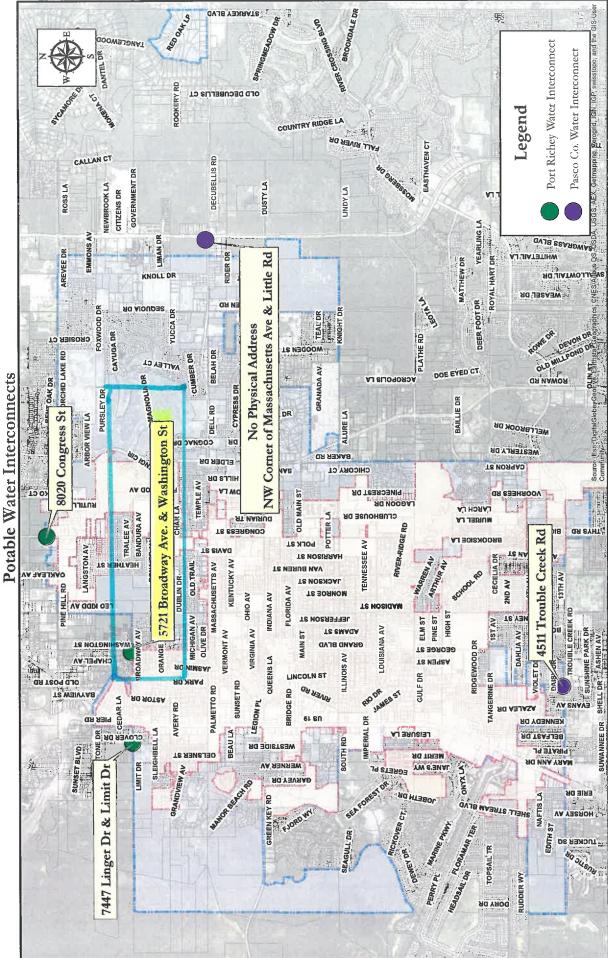

| Sub-Total<br>Contingency 10% of sub-total<br>Mobilization 5% of sub-total<br>Bond allowance<br><b>TOTAL</b>                                                                                                                                                                                               | \$37,650.15<br>\$ 3,765.01<br>\$ 1,882.50<br><u>\$ 432.97</u><br><b>\$43,730.63</b> |

Notes and exclusions:

1. Red line as-builts only

2. Sensus meter supplied by NPR

3. Water shut down and notifications by NPR

If there are any questions, don't hesitate to call.

Sincerely,

the Schaer 0184 Arthur L. Schaer, President

Schaer Development of Central Florida, Inc.

State Certified General Contractor CGC055184, CGC1516357 State Certified Fire Line Contractor 699140000190







# NEW PORT R\*CHEY

5919 MAIN STREET . NEW PORT RICHEY, FL 34652 . 727.853.1016

| то:   | City of New Port Richey City Council   |
|-------|----------------------------------------|
| FROM: | Robert M Rivera, Public Works Director |
| DATE: | 8/1/2017                               |
| RE:   | Orange Lake Dredging Project Bid Award |

# **REQUEST:**

The request from staff for City Council is to review and consider for approval the attached low bid in the amount not to exceed \$333,200.00 from Energy Resources, Inc for the dredging of Orange Lake.

# **DISCUSSION:**

As City Council is aware, the proposed Orange Lake Restoration Project design includes three (3) elements mandated by the City's National Pollutant Discharge Elimination System (**NPDES**) permit. These elements are Wate