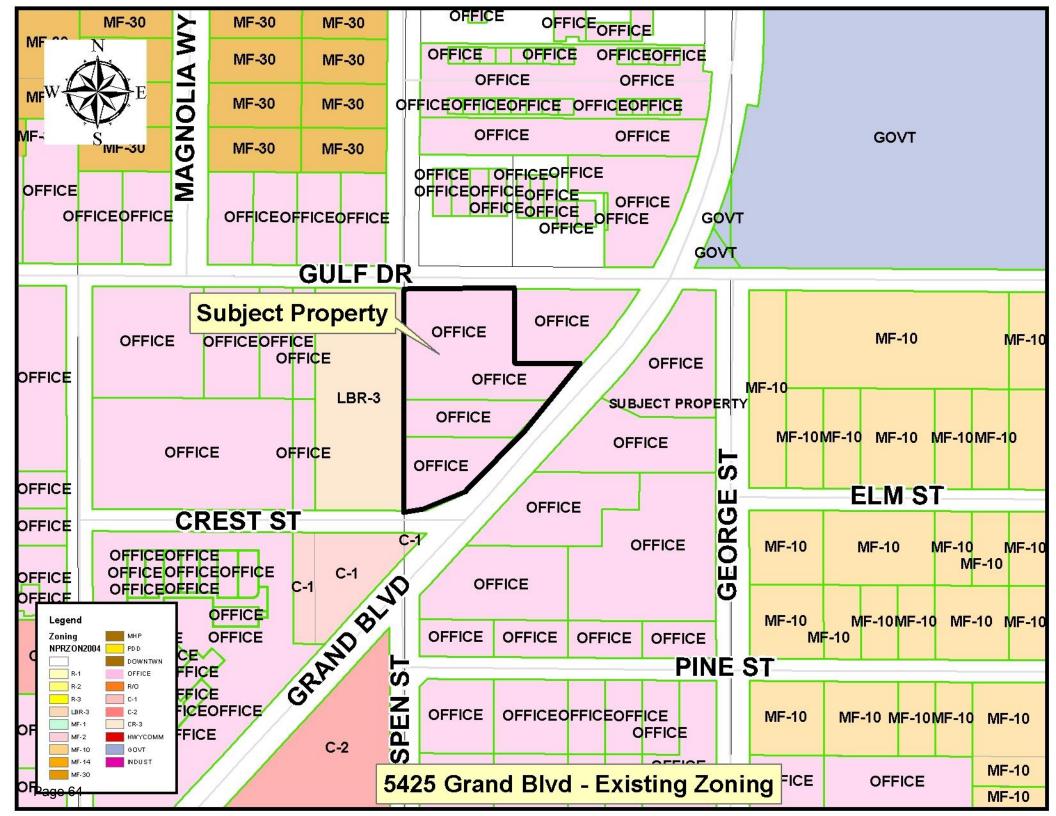

|

FILE COPY







New Port Richey











Mr. Grey asked if they could except existing Downtown pharmacies in a motion. Mr. Driscoll said no.

Ms. MacDonald made the motion to recommend denial of the code amendment, which failed due to lack of a second

Dr. Cadle made the motion to recommend approval of the code amendment, with comments to be shared with the Council that two Board members would recommend an amendment allowing pharmacies and medical cannabis dispensaries in the Downtown District, which was seconded by Ms. Moran. Roll call vote: Ms. Moran, yes; Mr. Grey, no; Ms. MacDonald, no; and Dr. Cadle, yes. The motion failed (2-2). Mr. Driscoll said the vote meant no action had been taken.

#### IV. Rezoning Application REZ2017-02

| Case:              | Rezoning Application REZ2017-02 - 5425 Grand Boulevard - Family Dolla