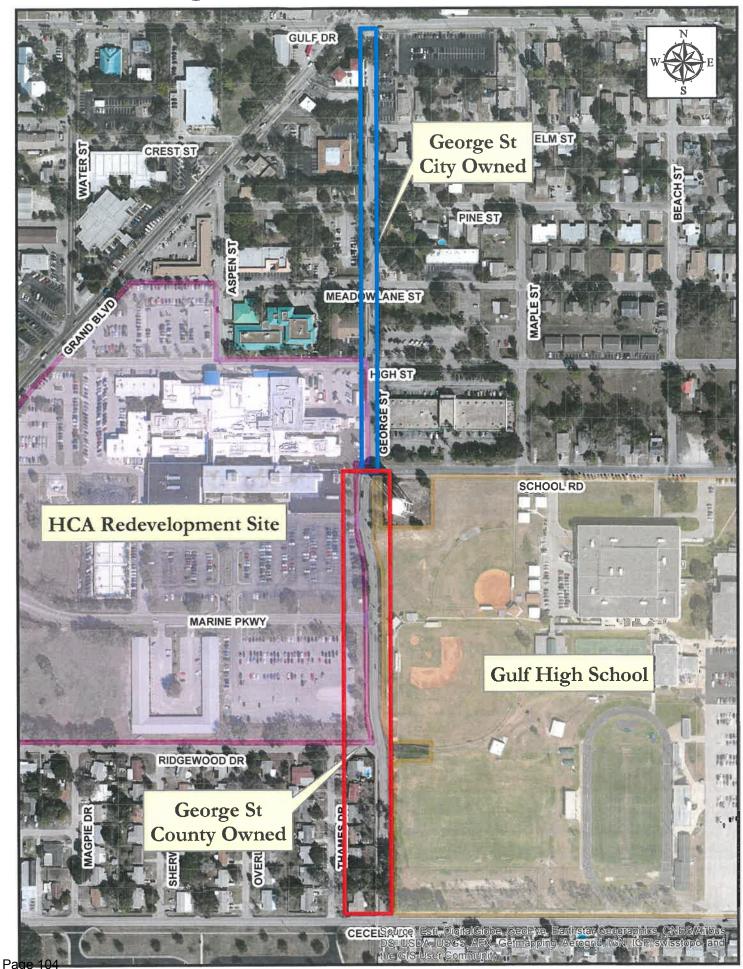

, a distance of 403.80 feet; thence along a curve to the left which chord bears North 10° 26' 26" West, a distance of 70.71 feet, arc equals 71.08 feet and radius equals 200.00 feet; thence along a curve to the right which chord bears North 10° 26' 26" West, a distance of 70.71 feet, arc equals 71.08 and radius equals 200.00 feet to a point which is 25.00 feet West of the East boundary of Tract 45 of said Tampa-Tarpons Springs Land Company Subdivision of said Section 8, thence North 0° 15' 32" West parallel to said East boundary of said Tract 45, a distance of 150.00 feet to a point on the North boundary of said Tract 45, same being the North boundary of the Southwest 1/4 of the Southeast 1/4 of said Section 8 to Point of Terminus.

- 4 -



# George Street Transfer of Ownership Site Map





5919 MAIN STREET . NEW PORT RICHEY, FL 34652 . 727.853.1016

| то:   | City of New Port Richey City Council                    |
|-------|---------------------------------------------------------|
| FROM: | Elaine D. Smith, CPRP, Director of Parks and Recreation |
| DATE: | 8/1/2017                                                |
| RE:   | Alcoholic Beverage Special Event - Freedom Fest         |

# **REQUEST:**

The request before City Council is to review and approve the 2017 Veterans Alternative Freedom Fest Alcoholic Beverage Special Event in Sims Park on November 10 and 11, 2017.

# **DISCUSSION:**

The Special Event Team reviewed the Freedom Fest Application on July 18, 2017. The request is for beer and wine to be distributed in Sims Park on Friday, November 10th from 4:00p.m. -