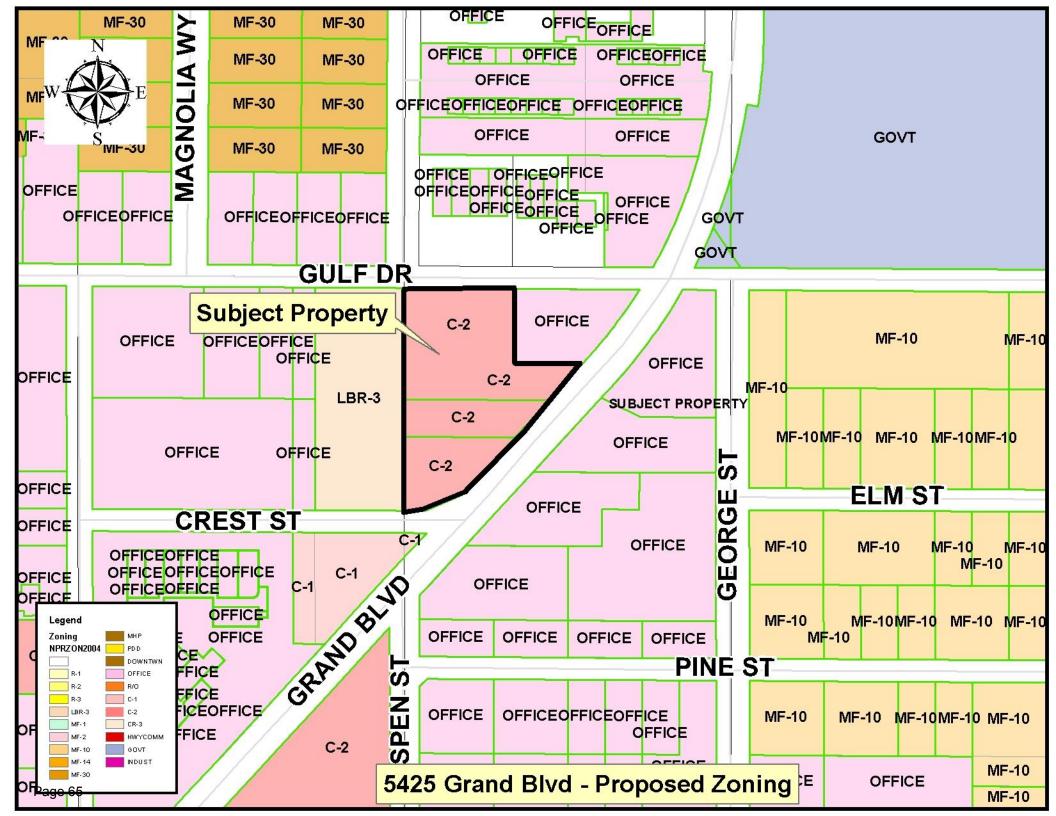

|

FILE COPY







New Port Richey











Mr. Grey asked if they could except existing Downtown pharmacies in a motion. Mr. Driscoll said no.

Ms. MacDonald made the motion to recommend denial of the code amendment, which failed due to lack of a second

Dr. Cadle made the motion to recommend approval of the code amendment, with comments to be shared with the Council that two Board members would recommend an amendment allowing pharmacies and medical cannabis dispensaries in the Downtown District, which was seconded by Ms. Moran. Roll call vote: Ms. Moran, yes; Mr. Grey, no; Ms. MacDonald, no; and Dr. Cadle, yes. The motion failed (2-2). Mr. Driscoll said the vote meant no action had been taken.

#### IV. Rezoning Application REZ2017-02

| Case:              | Rezoning Application REZ2017-02 - 5425 Grand Boulevard - Family Dollar