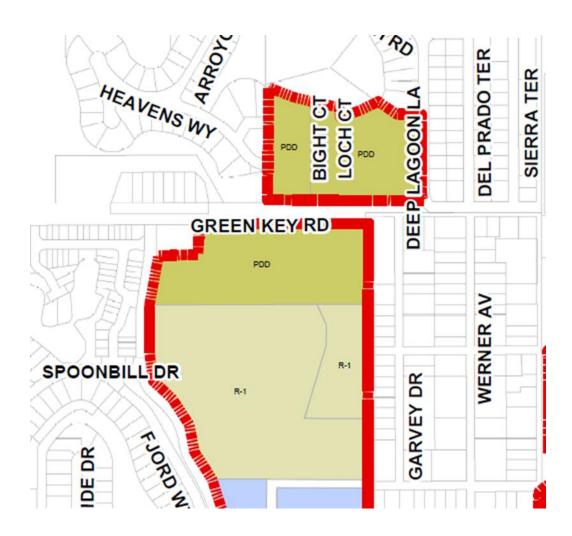

|                                 | a.    | Parks and Recreation- Advisory Board Minutes - February and April 2024                                                       | Page 36  |  |
|---------------------------------|-------|------------------------------------------------------------------------------------------------------------------------------|----------|--|
|                                 | b.    | Purchases/Payments for City Council Approval                                                                                 | Page 43  |  |
| 9. Public Reading of Ordinances |       |                                                                                                                              |          |  |
|                                 | a.    | First Reading, Ordinance No. 2024-2294: Rezoning for the Cottages at Oyster Bayou                                            | Page 45  |  |
|                                 | b.    | First Reading, Ordinance No. 2024-2302: Creating the Flood Risk and Preparedness Public Information Committee                | Page 67  |  |
|                                 | c.    | Second Reading, Ordinance No. 2024-2291: Rezoning for 12.33 Acres of Property Located at Sea Forest Drive and Green Key Road | Page 73  |  |
|                                 | d.    | Second Reading, Ordinance No. 2024-2301: Amendment to Section 27-3 RE: Public Art                                            | Page 92  |  |
| 10.                             | Busin | ess Items                                                                                                                    |          |  |
|                                 | a.    | Request for Extension of Stay on Order for Patriot Stogies                                                                   | Page 96  |  |
|                                 | b.    | Rejection of Sole Bid for ITB24-017 City Hall and Library Exterior Sealing Project                                           | Page 98  |  |
|                                 | c.    | Fleet Maintenance/Utility Purchasing Warehouse & Storage Building Construction<br>Project – Guaranteed Maximum Price (GMP)   | Page 101 |  |
|                                 | d.    | Resolution No. 2024-08: Amendments to CDBG Housing Assistance Plan                                                           | Page 124 |  |
|                                 | e.    | Parks and Recreation- Hometown Extravaganza Alcoholic Beverage Special Event<br>Permit Request (Walk-On Item)                | Page 161 |  |