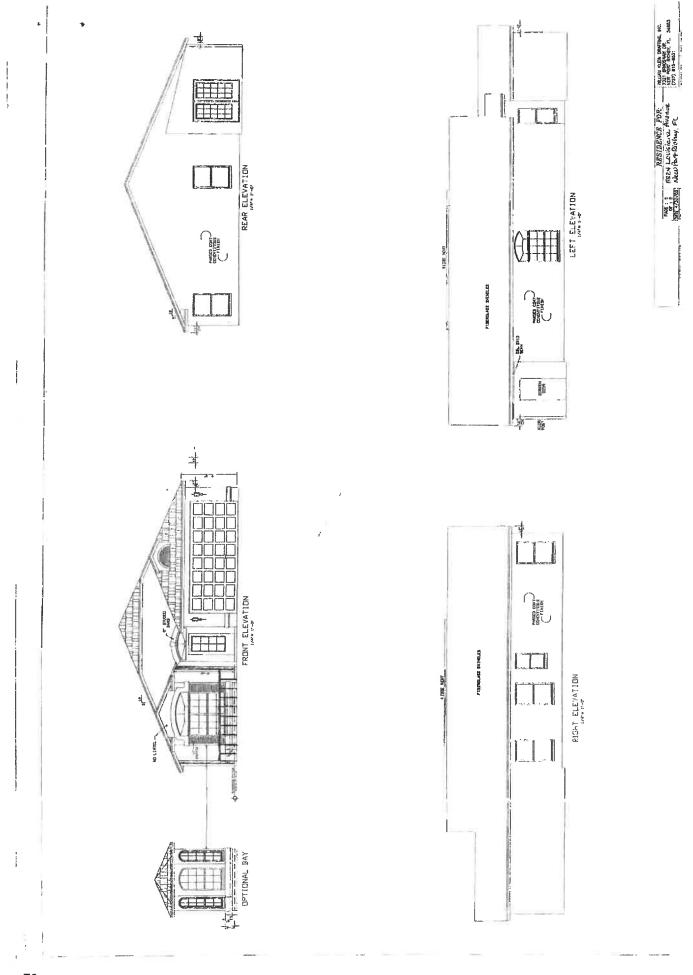

# Disposition of Real Property Located at: 5824 Louisiana Ave, New Port Richey, FL

We have been building homes in the City of New Port Richey for many years and have always had a good reputation for quality work and satisfied customers. It is our intent to build a new concrete block home on the above lot within a year from the date the lot is transferred to us. The home we intend to build will meet all criteria and will be in the higher \$300,000.00 price range, bringing new tax revenue to the city. If we are the successful bidder, we will do an outstanding job for the City of New Port Richey. We have always had a good rapport with the building department and look forward to continuing to work with them in the future.

Our bid amount for this lot is \$60,250.00, with the understanding that we will be refunded \$15,000.00 if the Certificate of Occupancy is received within 12 months from the transfer of the property.

Page 70

RESIDENCE FOR:

SARACE 1921 d SARACE 420 d LANAL 101 d FRONT PORCH 12F d