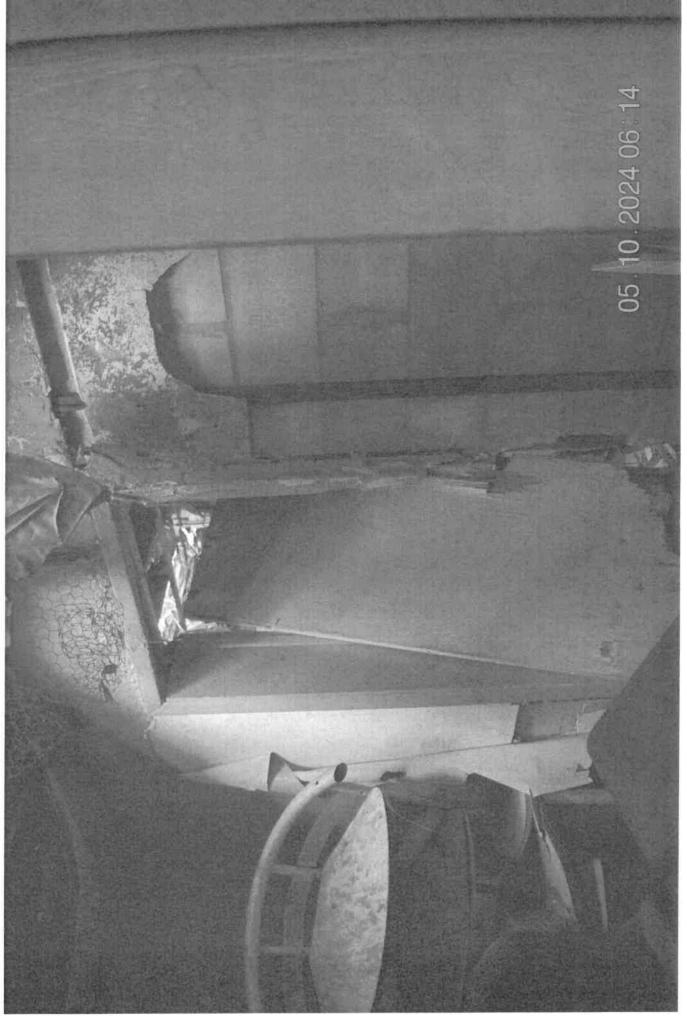

c Appeal of Order to Demolish RE: 5905 Pine Street

City Manager Manns stated this is a quasi-judicial hearing and any ex-parte discussions need to be disclosed. She then introduced Community and Development Director Dale Hall who then presented the item to Council. He stated that the purpose of this agenda item was to consider rescinding the Order to Demolish for the structure at 5905 Pine Street. Mr. Hall began his presentation by providing a statement of facts. He then highlighted the property location and zoning. Mr. Hall then highlighted the current slum and blight conditions of the property. He stated the applicant has submitted plans to bring the property back into compliance. Mr. Hall then highlighted the timeline of events. Recommendations include a withdraw of the Notice of Demolition, rescind all prior demolition orders on the structures and to require a CO be obtained within six months. Upon opening the floor to public comment, no one came forward therefore Mayor Davis returned the floor to Council.