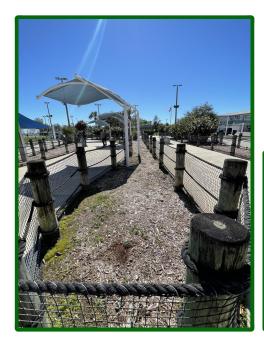

City Manager Manns introduced Assistant Parks & Recreation Director Kevin Trapp who then presented the item to Council. He stated that the purpose of this agenda item was to approve a proposal from Rain Drop Products, LLC, in the amount not to exceed \$77,249.05 for the RAC Waterslide Restoration Project. This includes a \$10k contingency. He stated the waterslide is inspected by a third party annually which is required by the state in order to get an operating permit each year. The inspection report has noted that the slide is required to be resurfaced in order to be able to operate this year. The restoration project includes resurfacing the interior of the waterslide, the painting of the exterior of waterslide, inspect all slide hardware and replace slide hardware as needed. Upon opening the floor to public comment, no one came forward therefore Mayor Davis returned the floor to Council. Motion was made to approve the item as presented.