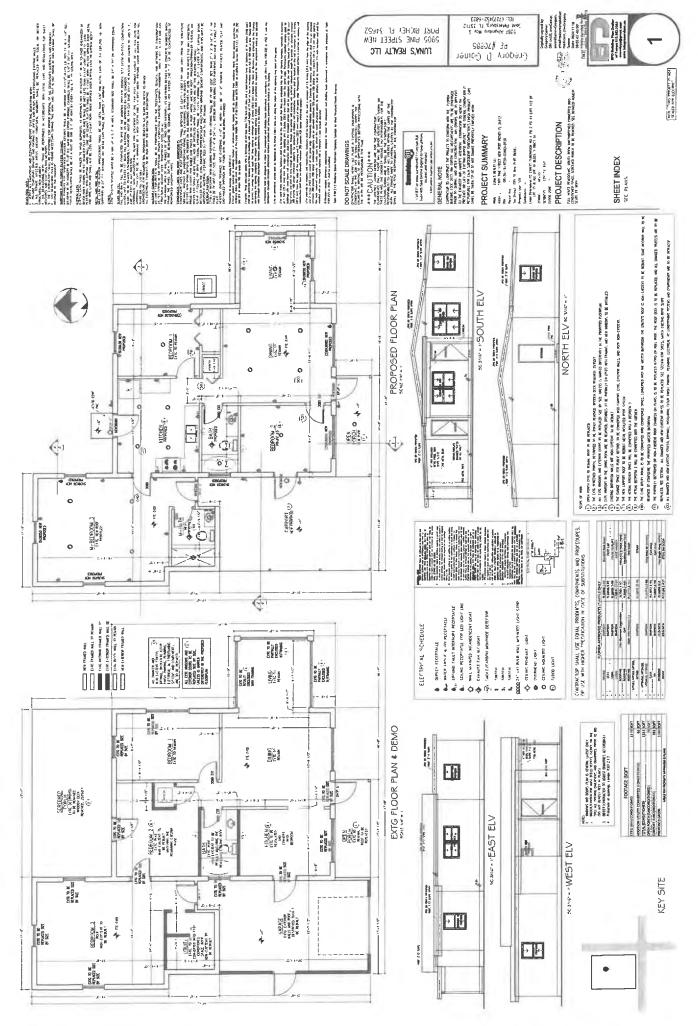

c Appeal of Order to Demolish RE: 5905 Pine Street

City Manager Manns stated this is a quasi-judicial hearing and any ex-parte discussions need to be disclosed. She then introduced Community and Development Director Dale Hall who then presented the item to Council. He stated that the purpose of this agenda item was to consider rescinding the Order to Demolish for the structure at 5905 Pine Street. Mr. Hall began his presentation by providing a statement of facts. He then highlighted the property location and zoning. Mr. Hall then highlighted the current slum and blight conditions of the property. He stated the applicant has submitted plans to bring the property back into compliance. Mr. Hall then highlighted the timeline of events. Recommendations include a withdraw of the Notice of Demolition, rescind all prior demolition orders on the structures and to require a CO be obtained within six months. Upon opening the floor to public comment, no one came forward therefore Mayor Davis returned the floor to Council.