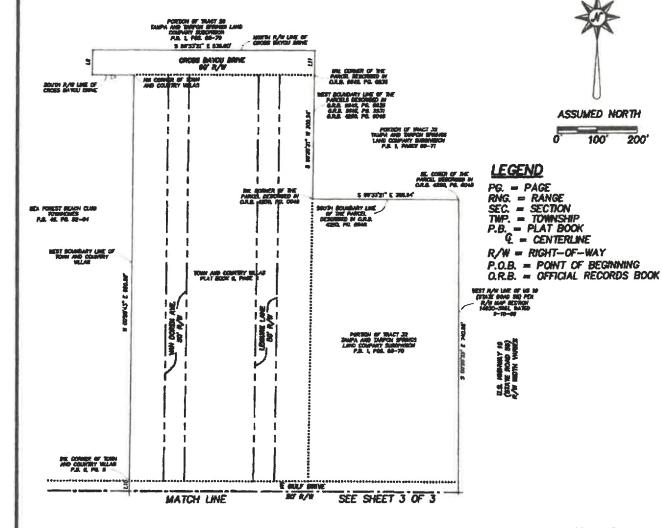

WORK ORDER NO: 180109 FOR: CITY OF NEW PORT RICHEY DATE OF SKETCH: MAY 8, 2023 SHEET 1 OF 3



Jon S. Robbins PSM 4452

Jon S. Robbins PSM 4452

Pol. 3-US, Priority partition, CN-Jon S. Robbins PSM 4452

Pol. 4452

Pol. 4452

Pol. 2021.65.28 18:58:28-04'00'

JON S. ROBBINS
DATE
PROFESSIONAL SURVEYOR AND MAPPER NO. 4452
NOT VALID WITHOUT THE SIGNATURE AND THE ORIGINAL RAISED
SEAL OF A FLORIDA LICENSED SURVEYOR AND MAPPER.

F.B. <u>N/A</u> P.G. <u>N/A</u> ORAWN BY: JUM.

100"

200'

#### GENERAL NOTES

- 1. THIS SKETCH IS NOT A SURVEY.
- 2. BEARINGS SHOWN HEREON ARE BASED UPON THE PLAT BEARING OF NORTH 89'40'39" WEST, FOR THE SOUTH BOUNDARY LINE OF TOWN AND COUNTRY VILLAS SOUTH ADDITION AS SHOWN ON THE PLAT RECORDED IN PLAT BOOK 6, PAGE 119 OF THE PUBLIC RECORDS OF PASCO COUNTY, FLORIDA.



#### PRECISION SURVEYING & MAPPING INC.

CERTIFICATE OF AUTHORIZATION NO. LB-6734

7710 MASSACHUSETTS AVENUE NEW PORT RICHEY, FLORIDA 34653 727-841-8414

WORK ORDER NO: 180109 FOR: CITY OF NEW PORT RICHEY DATE OF SKETCH: MAY 8, 2023 SHEET 2 OF 3



Jon S. Robbins PSM 4452 and 4452

JON S. ROBBINS PROFESSIONAL SURVEYOR AND MAPPER NO. 4452 NOT VALID WITHOUT THE SIGNATURE AND THE ORIGINAL RAISED SEAL OF A FLORIDA LICENSED SURVEYOR AND MAPPER.

F.B. N/A P.G. N/A

DRAWN BY: LMM CHIED BY: LIR

#### GENERAL NOTES

- 1. THIS SKETCH IS NOT A SURVEY.
- 2. BEARINGS SHOWN HEREON ARE BASED UPON THE PLAT BEARING OF NORTH 89"40"39" WEST, FOR THE SOUTH BOUNDARY LINE OF TOWN AND COUNTRY VILLAS SOUTH ADDITION AS SHOWN ON THE PLAT RECORDED IN PLAT BOOK 6, PAGE 119 OF THE PUBLIC RECORDS OF PASCO COUNTY, FLO