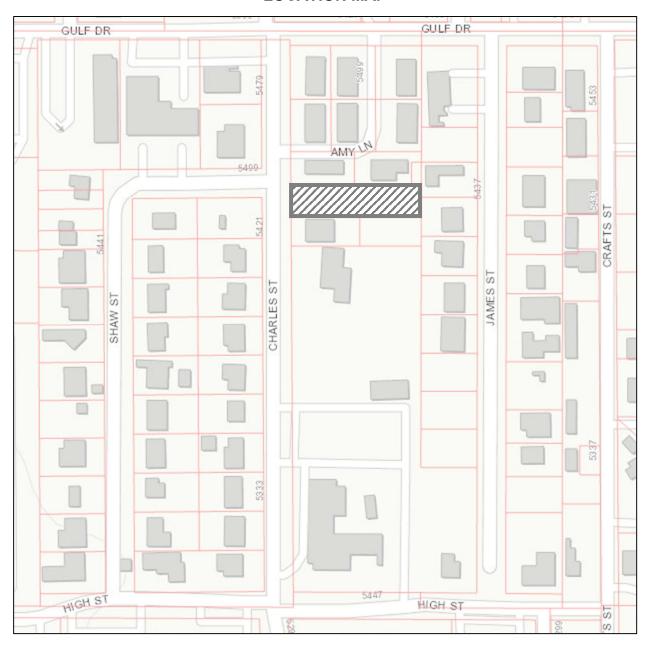

# 10. Public Reading of Ordinances

- a. First Reading, Ordinance No. 2025-2316: Repealing ORD 2024-2305 Moratorium for Page 188 Leisure Lane/Van Doren Avenue
- b. First Reading, Ordinance No. 2025-2321: Rezoning of 5422 Charles Street from Page 209 Office to MF-10