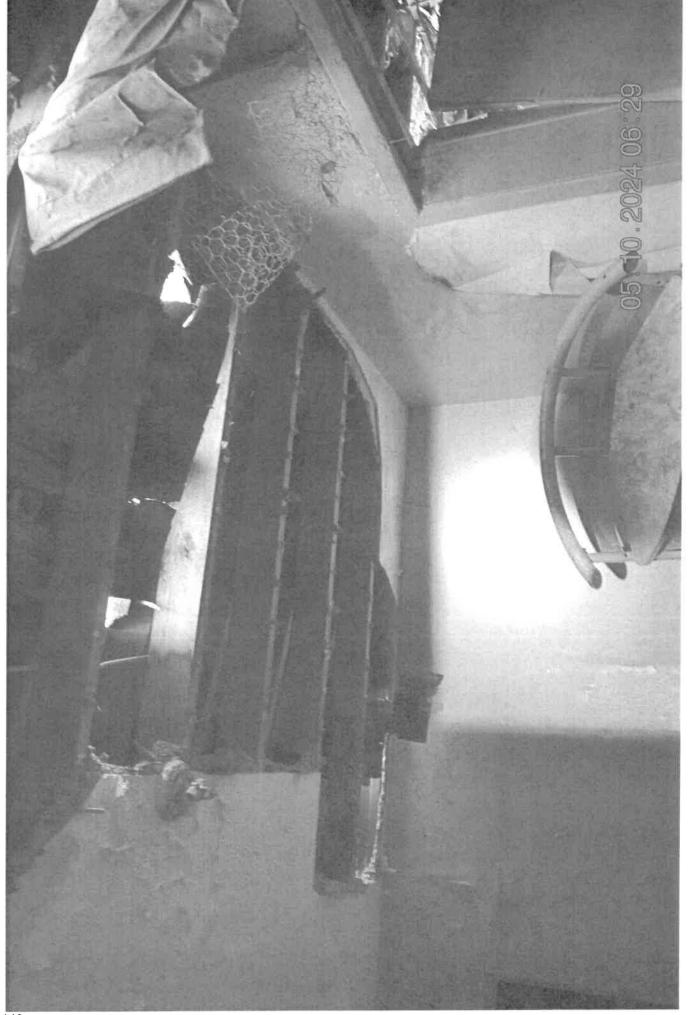

c Appeal of Order to Demolish RE: 5905 Pine Street

City Manager Manns stated this is a quasi-judicial hearing and any ex-parte discussions need to be disclosed. She then introduced Community and Development Director Dale Hall who then presented the item to Council. He stated that the purpose of this agenda item was to consider rescinding the Order to Demolish for the structure at 5905 Pine Street. Mr. Hall began his presentation by providing a statement of facts. He then highlighted the property location and zoning. Mr. Hall then highlighted the current slum and blight conditions of the property. He stated the applicant has submitted plans to bring the property back into compliance. Mr. Hall then highlighted the timeline of events. Recommendations include a withdraw of the Notice of Demolition, rescind all prior demolition orders on the structures and to require a CO be obtained within six months. Upon opening the floor to public comment, no one came forward therefore Mayor Davis returned the floor to Council.