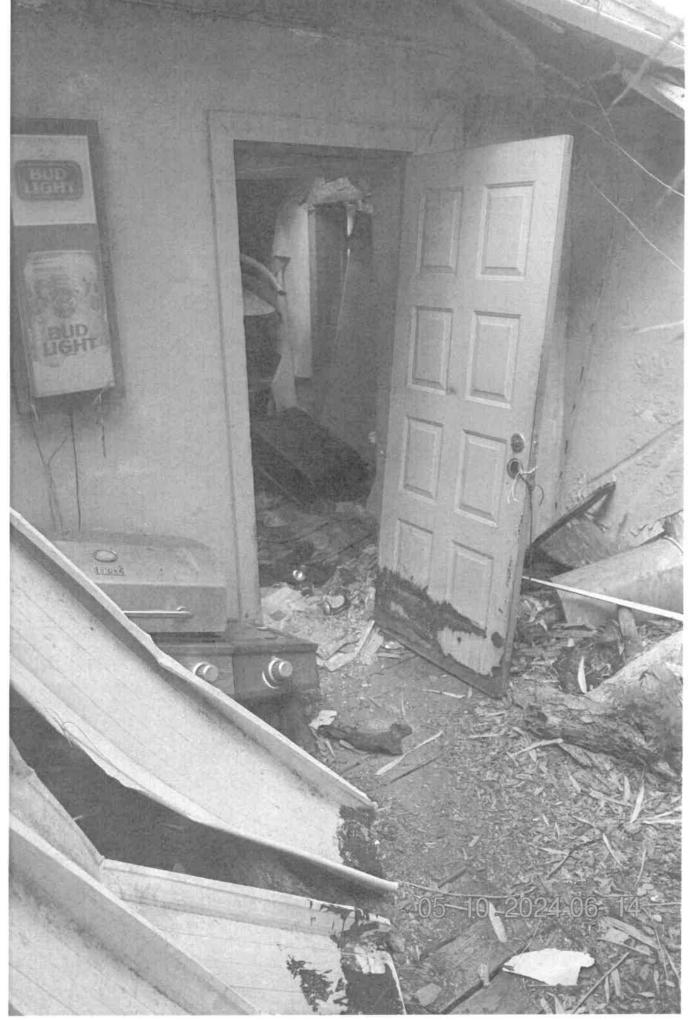

c Appeal of Order to Demolish RE: 5905 Pine Street

City Manager Manns stated this is a quasi-judicial hearing and any ex-parte discussions need to be disclosed. She then introduced Community and Development Director Dale Hall who then presented the item to Council. He stated that the purpose of this agenda item was to consider rescinding the Order to Demolish for the structure at 5905 Pine Street. Mr. Hall began his presentation by providing a statement of facts. He then highlighted the property location and zoning. Mr. Hall then highlighted the current slum and blight conditions of the property. He stated the applicant has submitted plans to bring the property back into compliance. Mr. Hall then highlighted the timeline of events. Recommendations include a withdraw of the Notice of Demolition, rescind all prior demolition orders on the structures and to require a CO be obtained within six months. Upon opening the floor to public comment, no one came forward therefore Mayor Davis returned the floor to Council.

# DEMOLITION OF SLUM OR BLIGHTED STRUCTURES INVESTIGATION FORM

City of New Port Richey
Development Department
City Hall, 5919 Main Street, 1st Floor
New Port Richey, FL 34652
Phone (727) 853-1016 Fax (727) 853-1052

| CITE | DE | TΔ  | 11 6 |
|------|----|-----|------|
| SHE  |    | :IA | ILJ  |

| UI L DETAILO                                                                                                                                                                                                                                                                                                                                                                                                                                                                                                                                                                                                                                                                                                                                                                                                           |
|------------------------------------------------------------------------------------------------------------------------------------------------------------------------------------------------------------------------------------------------------------------------------------------------------------------------------------------------------------------------------------------------------------------------------------------------------------------------------------------------------------------------------------------------------------------------------------------------------------------------------------------------------------------------------------------------------------------------------------------------------------------------------------------------------------------------|
| Parcel ID No: 08-26-16-0250-03403-0150                                                                                                                                                                                                                                                                                                                                                                                                                                                                                                                                                                                                                                                                                                                                                                                 |
| Address: 5905 PINE ST, NEW PORT RICHEY FL 34652                                                                                                                                                                                                                                                                                                                                                                                                                                                                                                                                                                                                                                                                                                                                                                        |
| Owner Name ROY DICORTE & LINDA HOLLOWAY                                                                                                                                                                                                                                                                                                                                                                                                                                                                                                                                                                                                                                                                                                                                                                                |
| Structure Type: Residential Mobile Commercial Historical Duke Ticket                                                                                                                                                                                                                                                                                                                                                                                                                                                                                                                                                                                                                                                                                                                                                   |
| Electric Meter and Wires Active/Inactive/Pulled: 5/10/24 100011781484 Meter No.                                                                                                                                                                                                                                                                                                                                                                                                                                                                                                                                                                                                                                                                                                                                        |
| Water Service Active/Discontinued/Meter Pulled: 5/10/24 Gas: N/A                                                                                                                                                                                                                                                                                                                                                                                                                                                                                                                                                                                                                                                                                                                                                       |
| CRITERIA                                                                                                                                                                                                                                                                                                                                                                                                                                                                                                                                                                                                                                                                                                                                                                                                               |
| NPR Code of Ordinances Chapter 6 - Article VI - Div. 5 - Sec 6-185: In determining whether a slum or blighted structure should be demolished, the building official or licensed building inspector working under the supervision of the building official must find the existence of one or more of the following criteria:                                                                                                                                                                                                                                                                                                                                                                                                                                                                                            |
| <ol> <li>Image: The structure or a portion thereof has been extensively damaged by fire, flood, wind, or other natural phenomena such that the building or structure is substantially destroyed or poses an immediate and manifest danger to the life, health, or safety of the general public or occupant.</li> <li>Image: The structure is so unsanitary or so utterly fails to provide the amenities essential to decent living that it is manifestly unfit for human habitation, or is likely to cause sickness or disease, so as to work injury to the life, health, or safety of the general public or occupant "Amenities essential to decent living" include, but are not limited to, the availability of potable water, at least one working toilet, and protection from exposure to the elements.</li> </ol> |
| 3. A The structure, or a portion thereof, as a result of decay, deterioration, or dilapidation is likely to fully or partially collapse.                                                                                                                                                                                                                                                                                                                                                                                                                                                                                                                                                                                                                                                                               |
| 4. A The condition of the structure, or a portion thereof, poses an immediate threat to life or property by fire or other causes.                                                                                                                                                                                                                                                                                                                                                                                                                                                                                                                                                                                                                                                                                      |
| 5. The site to be cleared by demolition consists of the remains, debris, wall, chimney, or floors of or left from a                                                                                                                                                                                                                                                                                                                                                                                                                                                                                                                                                                                                                                                                                                    |
| <ul> <li>building or structure that has partially or completely collapsed, fallen, or been torn down.</li> <li>There is a serious and substantial falling away, hanging loose; or loosening of the siding, block, brick, or other</li> </ul>                                                                                                                                                                                                                                                                                                                                                                                                                                                                                                                                                                           |
| building material creating a hazard for occupants or the public.                                                                                                                                                                                                                                                                                                                                                                                                                                                                                                                                                                                                                                                                                                                                                       |
| 7. A The structural parts have become so dilapidated, decayed, or deteriorated, or there is an unusual sagging or leaning out of plumb of the building or any part thereof caused by deterioration or over-stressing of the structure or structural parts, that the structure is manifestly unsafe.                                                                                                                                                                                                                                                                                                                                                                                                                                                                                                                    |
| COMMENTS / FINDING                                                                                                                                                                                                                                                                                                                                                                                                                                                                                                                                                                                                                                                                                                                                                                                                     |
| Inspector Comments (including description of the state of the structure as well as other hazardous structures located on this site):  Date: 5/10/2024                                                                                                                                                                                                                                                                                                                                                                                                                                                                                                                                                                                                                                                                  |
| As the Building Official for the City of New Pert Richey it is my opinion that the above findings constitutes the condition of a slum or blighted structure, and therefore declare the structure condemned. It is additionally my recommendation that this case be further processed toward woluntary or involuntary demolition of the structure.  Building Official:                                                                                                                                                                                                                                                                                                                                                                                                                                                  |