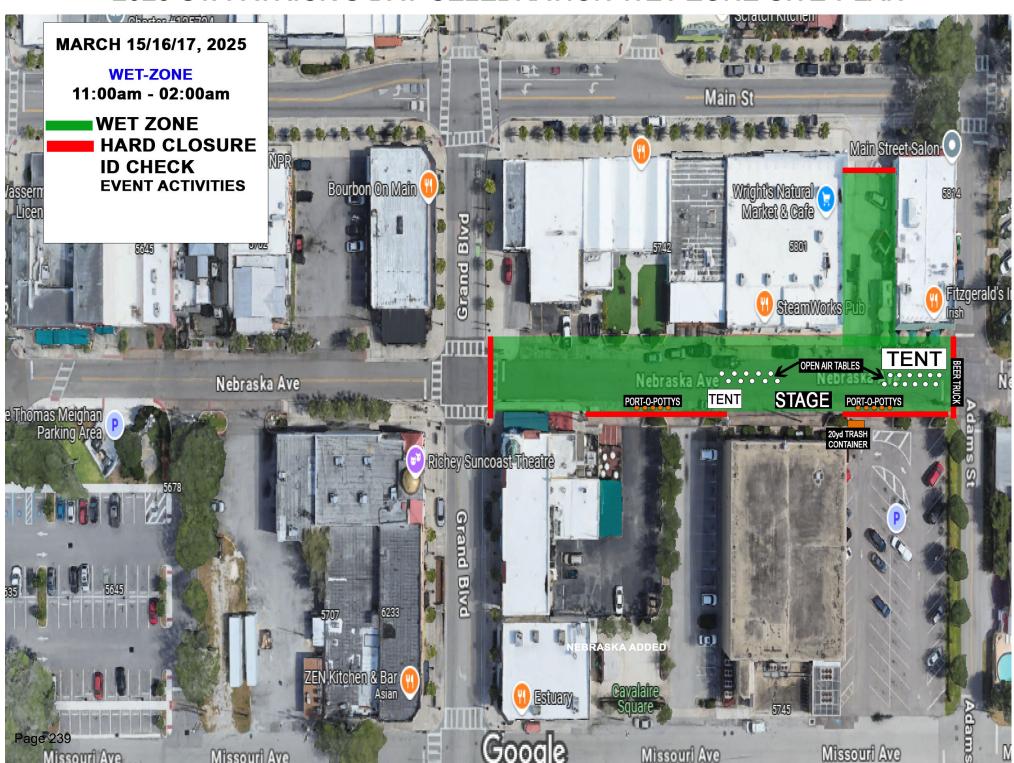

City Manager Manns introduced the item to Council. She stated that the purpose of this agenda item was to approve a request for an extended "wet zone" for the Mardi Gras Celebration on Saturday, March 1, 2025. The event organizers have requested to expand the event to include the businesses on the west side of Railroad Square. This request will require a new road closure that spans west from Grand Blvd to Bank Street. The Mardi Gras event festivities are scheduled to occur between the hours of 6:00pm to 10:00pm and the "wet zone" hours extending until 2:00am. She stated the police would be onsite to assist those crossing Grand Blvd. Upon opening the floor to public comment, the event organizers came forward to speak about the event. City Manager Manns stated that Bourbon on Main is aware that their parking lot will need to be closed for the event. With no one else coming forward Mayor Davis returned the floor to Council. Motion was made to approve the item as presented.