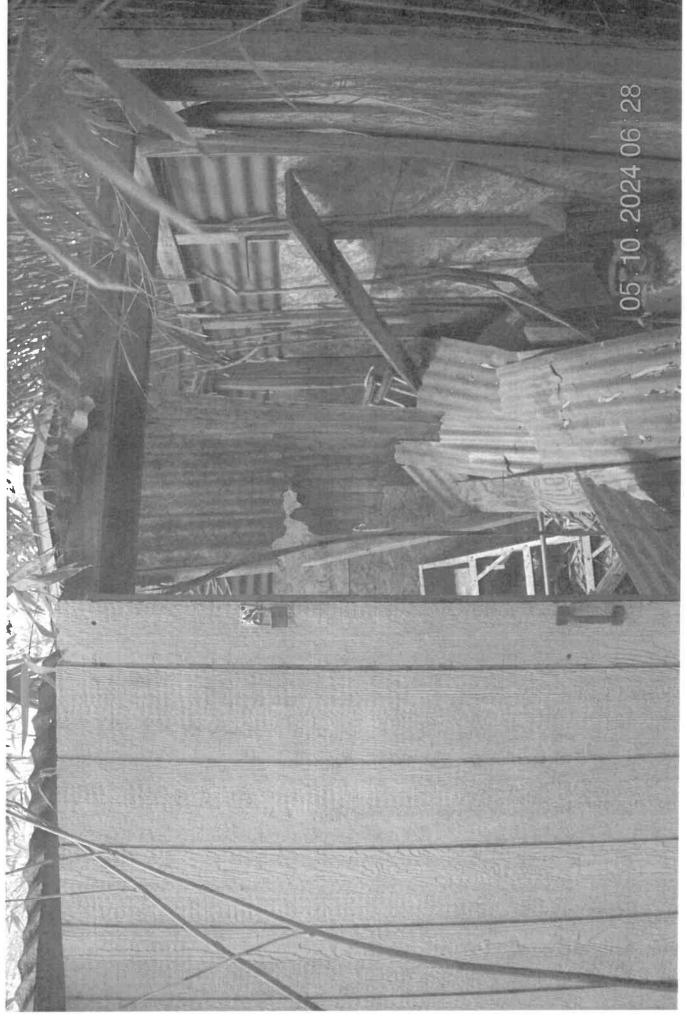

c Appeal of Order to Demolish RE: 5905 Pine Street

City Manager Manns stated this is a quasi-judicial hearing and any ex-parte discussions need to be disclosed. She then introduced Community and Development Director Dale Hall who then presented the item to Council. He stated that the purpose of this agenda item was to consider rescinding the Order to Demolish for the structure at 5905 Pine Street. Mr. Hall began his presentation by providing a statement of facts. He then highlighted the property location and zoning. Mr. Hall then highlighted the current slum and blight conditions of the property. He stated the applicant has submitted plans to bring the property back into compliance. Mr. Hall then highlighted the timeline of events. Recommendations include a withdraw of the Notice of Demolition, rescind all prior demolition orders on the structures and to require a CO be obtained within six months. Upon opening the floor to public comment, no one came forward therefore Mayor Davis returned the floor to Council.