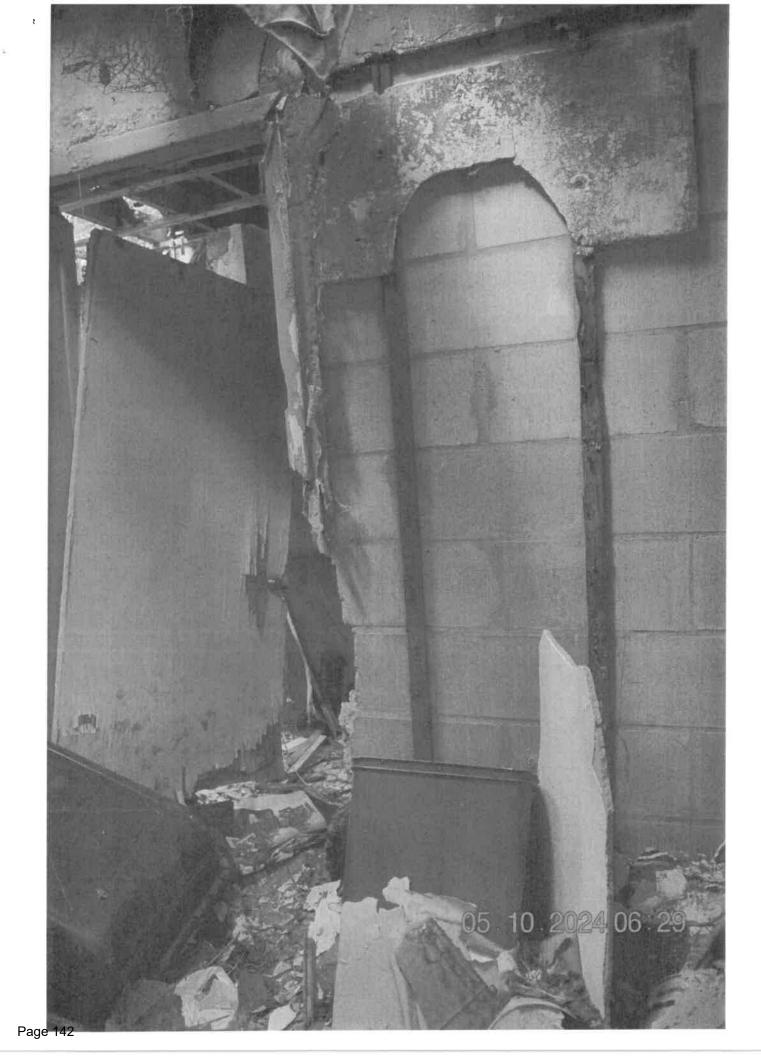

c Appeal of Order to Demolish RE: 5905 Pine Street

City Manager Manns stated this is a quasi-judicial hearing and any ex-parte discussions need to be disclosed. She then introduced Community and Development Director Dale Hall who then presented the item to Council. He stated that the purpose of this agenda item was to consider rescinding the Order to Demolish for the structure at 5905 Pine Street. Mr. Hall began his presentation by providing a statement of facts. He then highlighted the property location and zoning. Mr. Hall then highlighted the current slum and blight conditions of the property. He stated the applicant has submitted plans to bring the property back into compliance. Mr. Hall then highlighted the timeline of events. Recommendations include a withdraw of the Notice of Demolition, rescind all prior demolition orders on the structures and to require a CO be obtained within six months. Upon opening the floor to public comment, no one came forward therefore Mayor Davis returned the floor to Council.