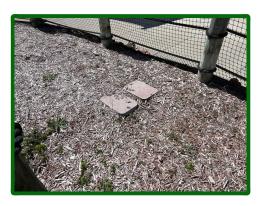

City Manager Manns introduced Assistant Parks & Recreation Director Kevin Trapp who then presented the item to Council. He stated that the purpose of this agenda item was to approve a proposal from Rain Drop Products, LLC, in the amount not to exceed \$77,249.05 for the RAC Waterslide Restoration Project. This includes a \$10k contingency. He stated the waterslide is inspected by a third party annually which is required by the state in order to get an operating permit each year. The inspection report has noted that the slide is required to be resurfaced in order to be able to operate this year. The restoration project includes resurfacing the interior of the waterslide, the painting of the exterior of waterslide, inspect all slide hardware and replace slide hardware as needed. Upon opening the floor to public comment, no one came forward therefore Mayor Davis returned the floor to Council. Motion was made to approve the item as presented.