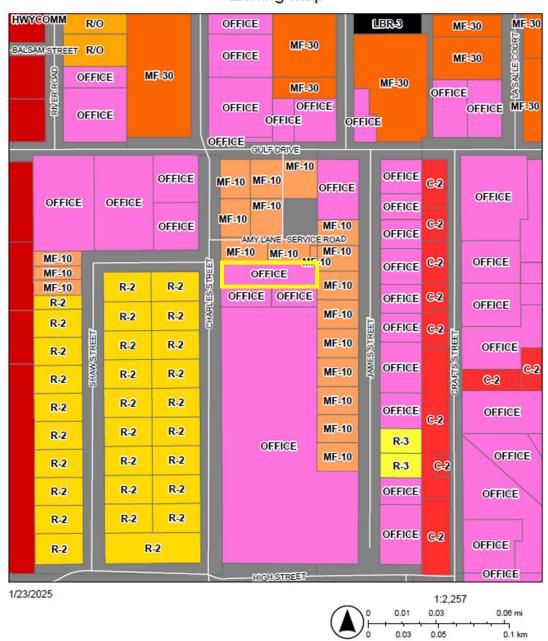

# 10. Public Reading of Ordinances

- a. First Reading, Ordinance No. 2025-2316: Repealing ORD 2024-2305 Moratorium for Page 188 Leisure Lane/Van Doren Avenue
- b. First Reading, Ordinance No. 2025-2321: Rezoning of 5422 Charles Street from Page 209 Office to MF-10