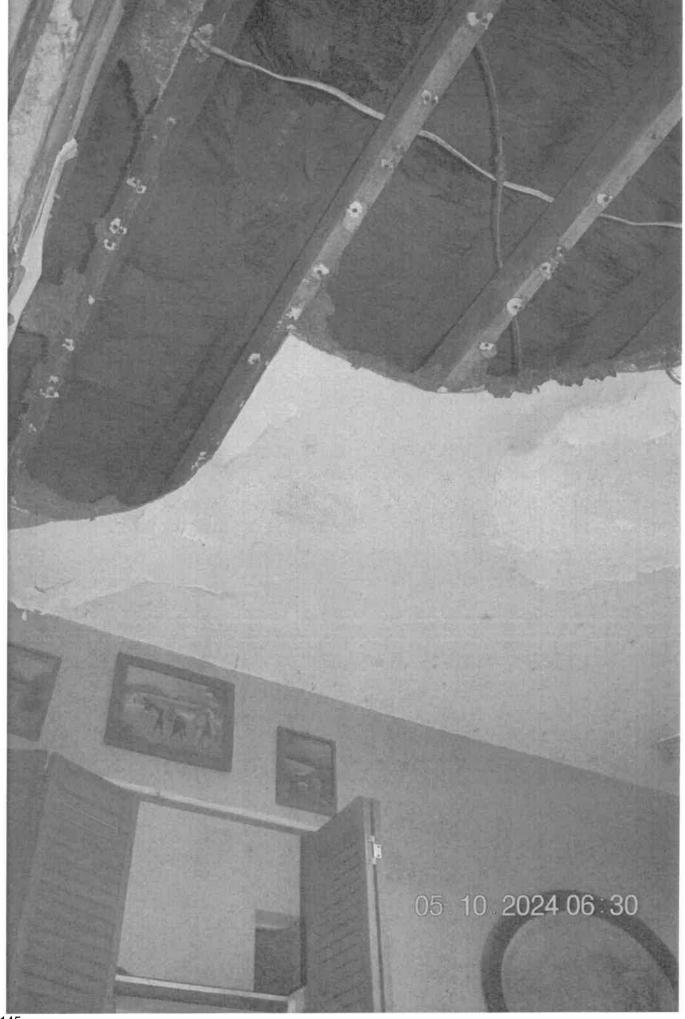

c Appeal of Order to Demolish RE: 5905 Pine Street

City Manager Manns stated this is a quasi-judicial hearing and any ex-parte discussions need to be disclosed. She then introduced Community and Development Director Dale Hall who then presented the item to Council. He stated that the purpose of this agenda item was to consider rescinding the Order to Demolish for the structure at 5905 Pine Street. Mr. Hall began his presentation by providing a statement of facts. He then highlighted the property location and zoning. Mr. Hall then highlighted the current slum and blight conditions of the property. He stated the applicant has submitted plans to bring the property back into compliance. Mr. Hall then highlighted the timeline of events. Recommendations include a withdraw of the Notice of Demolition, rescind all prior demolition orders on the structures and to require a CO be obtained within six months. Upon opening the floor to public comment, no one came forward therefore Mayor Davis returned the floor to Council.