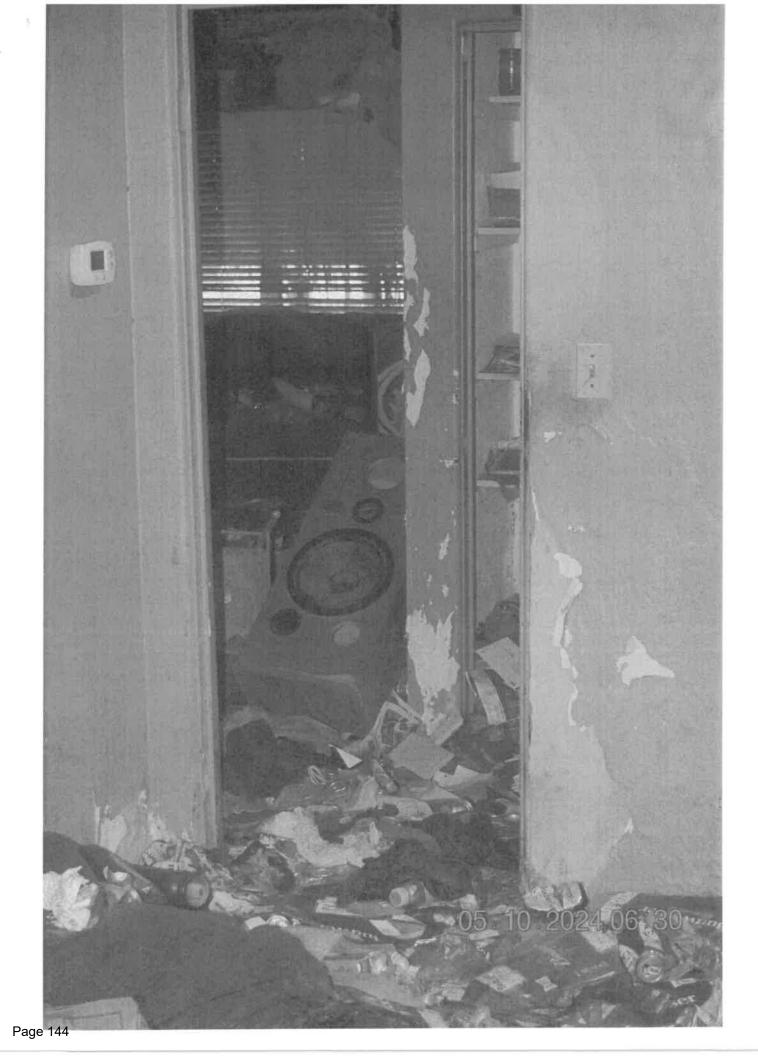

c Appeal of Order to Demolish RE: 5905 Pine Street

City Manager Manns stated this is a quasi-judicial hearing and any ex-parte discussions need to be disclosed. She then introduced Community and Development Director Dale Hall who then presented the item to Council. He stated that the purpose of this agenda item was to consider rescinding the Order to Demolish for the structure at 5905 Pine Street. Mr. Hall began his presentation by providing a statement of facts. He then highlighted the property location and zoning. Mr. Hall then highlighted the current slum and blight conditions of the property. He stated the applicant has submitted plans to bring the property back into compliance. Mr. Hall then highlighted the timeline of events. Recommendations include a withdraw of the Notice of Demolition, rescind all prior demolition orders on the structures and to require a CO be obtained within six months. Upon opening the floor to public comment, no one came forward therefore Mayor Davis returned the floor to Council.