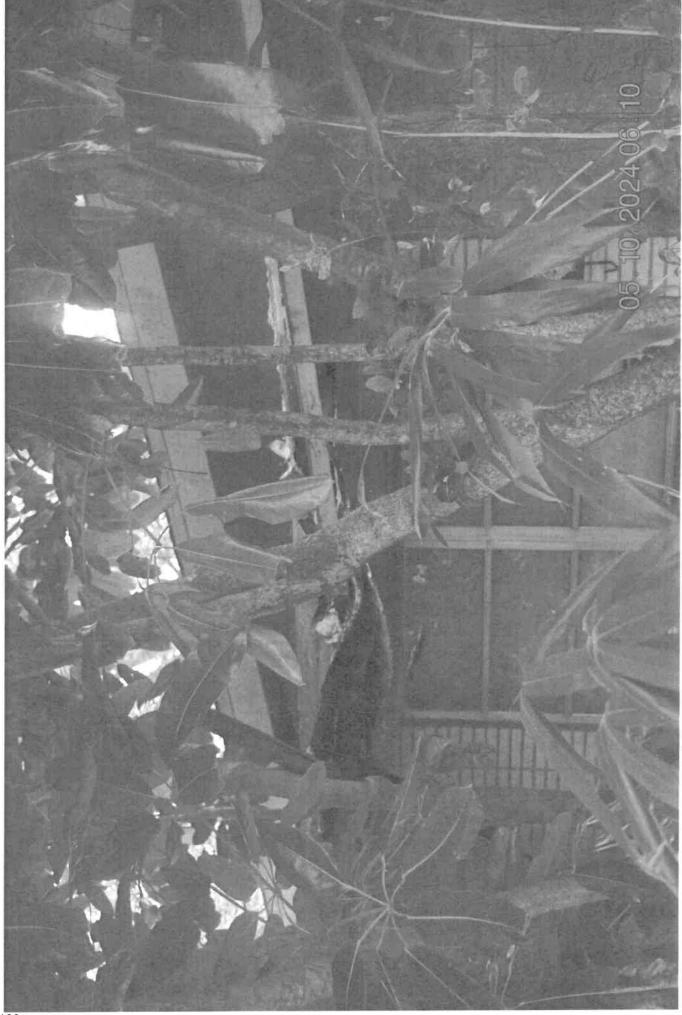

c Appeal of Order to Demolish RE: 5905 Pine Street

City Manager Manns stated this is a quasi-judicial hearing and any ex-parte discussions need to be disclosed. She then introduced Community and Development Director Dale Hall who then presented the item to Council. He stated that the purpose of this agenda item was to consider rescinding the Order to Demolish for the structure at 5905 Pine Street. Mr. Hall began his presentation by providing a statement of facts. He then highlighted the property location and zoning. Mr. Hall then highlighted the current slum and blight conditions of the property. He stated the applicant has submitted plans to bring the property back into compliance. Mr. Hall then highlighted the timeline of events. Recommendations include a withdraw of the Notice of Demolition, rescind all prior demolition orders on the structures and to require a CO be obtained within six months. Upon opening the floor to public comment, no one came forward therefore Mayor Davis returned the floor to Council.