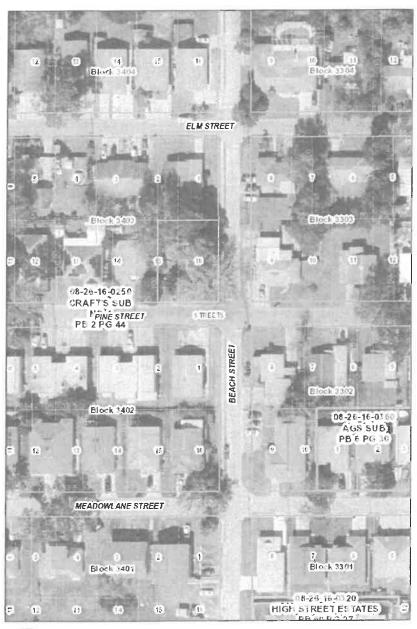

# DEMOLITION OF SLUM OR BLIGHTED STRUCTURES INVESTIGATION FORM

City of New Port Richey
Development Department
City Hall, 5919 Main Street, 1st Floor
New Port Richey, FL 34652
Phone (727) 853-1016 Fax (727) 853-1052

| CITE | DE | TΔ  | 11 6 |
|------|----|-----|------|
| SHE  |    | :IA | ILJ  |

| UI L DETAILO                                                                                                                                                                                                                                                                                                                                                                                                                                                                                                                                                                                                                                                                                                                                                                                                           |
|------------------------------------------------------------------------------------------------------------------------------------------------------------------------------------------------------------------------------------------------------------------------------------------------------------------------------------------------------------------------------------------------------------------------------------------------------------------------------------------------------------------------------------------------------------------------------------------------------------------------------------------------------------------------------------------------------------------------------------------------------------------------------------------------------------------------|
| Parcel ID No: 08-26-16-0250-03403-0150                                                                                                                                                                                                                                                                                                                                                                                                                                                                                                                                                                                                                                                                                                                                                                                 |
| Address: 5905 PINE ST, NEW PORT RICHEY FL 34652                                                                                                                                                                                                                                                                                                                                                                                                                                                                                                                                                                                                                                                                                                                                                                        |
| Owner Name ROY DICORTE & LINDA HOLLOWAY                                                                                                                                                                                                                                                                                                                                                                                                                                                                                                                                                                                                                                                                                                                                                                                |
| Structure Type: Residential Mobile Commercial Historical Duke Ticket                                                                                                                                                                                                                                                                                                                                                                                                                                                                                                                                                                                                                                                                                                                                                   |
| Electric Meter and Wires Active/Inactive/Pulled: 5/10/24 100011781484 Meter No.                                                                                                                                                                                                                                                                                                                                                                                                                                                                                                                                                                                                                                                                                                                                        |
| Water Service Active/Discontinued/Meter Pulled: 5/10/24 Gas: N/A                                                                                                                                                                                                                                                                                                                                                                                                                                                                                                                                                                                                                                                                                                                                                       |
| CRITERIA                                                                                                                                                                                                                                                                                                                                                                                                                                                                                                                                                                                                                                                                                                                                                                                                               |
| NPR Code of Ordinances Chapter 6 - Article VI - Div. 5 - Sec 6-185: In determining whether a slum or blighted structure should be demolished, the building official or licensed building inspector working under the supervision of the building official must find the existence of one or more of the following criteria:                                                                                                                                                                                                                                                                                                                                                                                                                                                                                            |
| <ol> <li>Image: The structure or a portion thereof has been extensively damaged by fire, flood, wind, or other natural phenomena such that the building or structure is substantially destroyed or poses an immediate and manifest danger to the life, health, or safety of the general public or occupant.</li> <li>Image: The structure is so unsanitary or so utterly fails to provide the amenities essential to decent living that it is manifestly unfit for human habitation, or is likely to cause sickness or disease, so as to work injury to the life, health, or safety of the general public or occupant "Amenities essential to decent living" include, but are not limited to, the availability of potable water, at least one working toilet, and protection from exposure to the elements.</li> </ol> |
| 3. A The structure, or a portion thereof, as a result of decay, deterioration, or dilapidation is likely to fully or partially collapse.                                                                                                                                                                                                                                                                                                                                                                                                                                                                                                                                                                                                                                                                               |
| 4. A The condition of the structure, or a portion thereof, poses an immediate threat to life or property by fire or other causes.                                                                                                                                                                                                                                                                                                                                                                                                                                                                                                                                                                                                                                                                                      |
| 5. The site to be cleared by demolition consists of the remains, debris, wall, chimney, or floors of or left from a                                                                                                                                                                                                                                                                                                                                                                                                                                                                                                                                                                                                                                                                                                    |
| <ul> <li>building or structure that has partially or completely collapsed, fallen, or been torn down.</li> <li>There is a serious and substantial falling away, hanging loose; or loosening of the siding, block, brick, or other</li> </ul>                                                                                                                                                                                                                                                                                                                                                                                                                                                                                                                                                                           |
| building material creating a hazard for occupants or the public.                                                                                                                                                                                                                                                                                                                                                                                                                                                                                                                                                                                                                                                                                                                                                       |
| 7. A The structural parts have become so dilapidated, decayed, or deteriorated, or there is an unusual sagging or leaning out of plumb of the building or any part thereof caused by deterioration or over-stressing of the structure or structural parts, that the structure is manifestly unsafe.                                                                                                                                                                                                                                                                                                                                                                                                                                                                                                                    |
| COMMENTS / FINDING                                                                                                                                                                                                                                                                                                                                                                                                                                                                                                                                                                                                                                                                                                                                                                                                     |
| Inspector Comments (including description of the state of the structure as well as other hazardous structures located on this site):  Date: 5/10/2024                                                                                                                                                                                                                                                                                                                                                                                                                                                                                                                                                                                                                                                                  |
| As the Building Official for the City of New Pert Richey it is my opinion that the above findings constitutes the condition of a slum or blighted structure, and therefore declare the structure condemned. It is additionally my recommendation that this case be further processed toward woluntary or involuntary demolition of the structure.  Building Official:                                                                                                                                                                                                                                                                                                                                                                                                                                                  |

**BRANDON FL 33509** 

CITY OF NEW PORT RICHEY
5919 MAIN ST
NEW PORT RICHEY ET 24652

NEW PORT RICHEY FL 34652

Parcel ID: 08-26-16-0250-03403-0150

Legal Description: CE CRAFTS SUBDIVISION NO 4 PB 2 PG 44 EAST 1/2 OF LOT 15 & ALL LOT 16 BLOCK 3 TRACT 34 OR 4068 PG 1118

Parcel ID: 08-26-16-0250-03403-0150

Leval Description: CE CRAFTS SUBDIVISION NO 4 PB 2 PG 44 EAST 1/2 OF LOT 15 & ALL LOT 16

BLOCK 3 TRACT 34 OR 4068 PG 1118

The City of New Port Richey Building Official has determined that one (1) or more structure(s) located on the above referenced property meets the criteria for demolition under Article VI, Chapter 6, Division 5 of the New Port Richey City Code. At the time of filing this notice, the determination of the Building Official is not final and can be appealed. The City of New Port Richey, through its Code Enforcement Department, is following the process outlined in Article VI, Chapter 6, Division 5 of the New Port Richey City Code, to obtain a final order authorizing demolition of the structure(s). Inquiries may be directed to the Code Enforcement Department at 6739 Adams Street, New Port Richey, FL 34652, or by calling 727-232-8946.

Parcel ID: 08-26-16-0250-03403-0150

Legal Description: CE CRAFTS SUBDIVISION NO 4 PB 2 PG 44 EAST 1/2 OF LOT 15 & ALL LOT 16 BLOCK 3 TRACT 34 OR 4068 PG 1118

Slum & Blight Case #: 5129-2024

Parcel ID: 08-26-16-0250-03403-0150

Legal Description: CE CRAFTS SUBDIVISION NO 4 PB 2 PG 44 EAST 1/2 OF LOT 15 & ALL LOT 16 BLOCK 3 TRACT 34 OR 4068

PG 1118

CE CRAFTS SUBDIVISION NO 4 PB 2 PG 44 EAST 1/2 OF LOT 15 & ALL Legal Description:

LOT 16 BLOCK 3 TRACT 34 OR 4068 PG 1118

Date of Posting Order to Demolish: 5.14.2024 - BOOK 11011 PAGE 585

Pursuant to Article VI, Division 5 of the New Port Richey Code, the Order to Demolish posted on the Property on the above referenced date, a copy of which follows, has become a final order to demolish. The recording of this final order shall constitute constructive notice to any subsequent purchasers, transferees, grantees, mortgagors, mortgages, lessees, lienors, and all persons having, claiming, or acquiring any interest in the property described therein, or affected thereby.