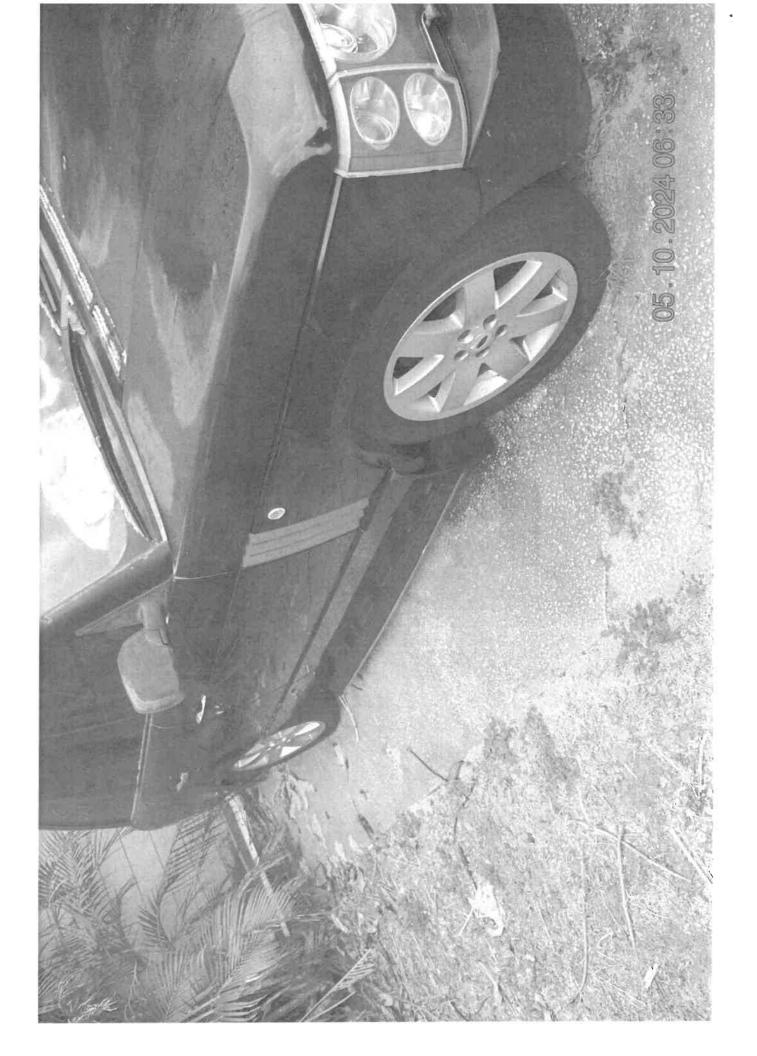

c Appeal of Order to Demolish RE: 5905 Pine Street

City Manager Manns stated this is a quasi-judicial hearing and any ex-parte discussions need to be disclosed. She then introduced Community and Development Director Dale Hall who then presented the item to Council. He stated that the purpose of this agenda item was to consider rescinding the Order to Demolish for the structure at 5905 Pine Street. Mr. Hall began his presentation by providing a statement of facts. He then highlighted the property location and zoning. Mr. Hall then highlighted the current slum and blight conditions of the property. He stated the applicant has submitted plans to bring the property back into compliance. Mr. Hall then highlighted the timeline of events. Recommendations include a withdraw of the Notice of Demolition, rescind all prior demolition orders on the structures and to require a CO be obtained within six months. Upon opening the floor to public comment, no one came forward therefore Mayor Davis returned the floor to Council.

- 1. The structure or a portion thereof has been extensively damaged by fire, flood, wind, or other natural phenomena such that the building or structure is substantially destroyed or poses an immediate and manifest danger to the life, health, or safety of the general public or occupant.
- 2. The structure is so unsanitary or so utterly fails to provide the amenities essential to decent living that it is manifestly unfit for human habitation, or is likely to cause sickness or disease, so as to work injury to the life, health, or safety of the general public or occupant "Amenities essential to decent living" include, but are not limited to, the availability of potable water, at least one working toilet, and protection from exposure to the elements.
- 3. The structure, or a portion thereof, as a result of decay, deterioration, or dilapidation is likely to fully or partially collapse.
- 4. The condition of the structure, or a portion thereof, poses an immediate threat to life or property by fire or other causes.
- 5. The site to be cleared by demolition consists of the remains, debris, wall, chimney, or floors of or left from a building or structure that has partially or completely collapsed, fallen, or been torn down.
- 6. There is a serious and substantial falling away, hanging loose; or loosening of the siding, block, brick, or other building material creating a hazard for occupants or the public.
- 7. The structural parts have become so dilapidated, decayed, or deteriorated, or there is an unusual sagging or leaning out of plumb of the building or any part thereof caused by deterioration or over-stressing of the structure or structural parts, that the structure is manifestly unsafe.