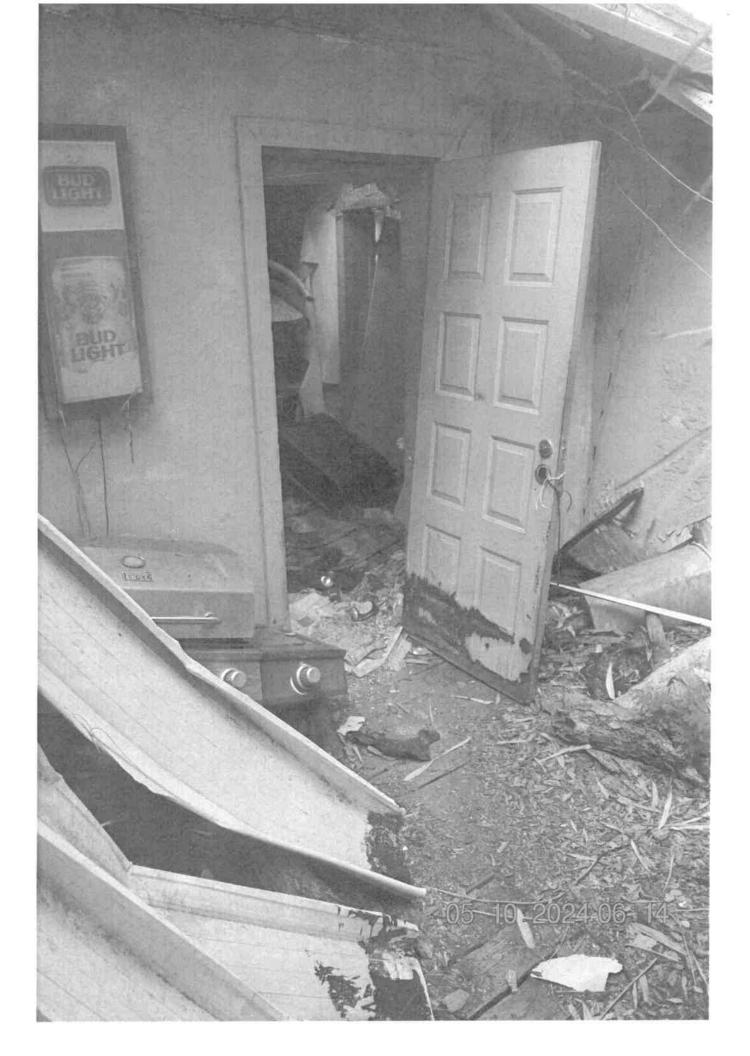

- 1. The structure or a portion thereof has been extensively damaged by fire, flood, wind, or other natural phenomena such that the building or structure is substantially destroyed or poses an immediate and manifest danger to the life, health, or safety of the general public or occupant.
- 2. The structure is so unsanitary or so utterly fails to provide the amenities essential to decent living that it is manifestly unfit for human habitation, or is likely to cause sickness or disease, so as to work injury to the life, health, or safety of the general public or occupant "Amenities essential to decent living" include, but are not limited to, the availability of potable water, at least one working toilet, and protection from exposure to the elements.
- 3. The structure, or a portion thereof, as a result of decay, deterioration, or dilapidation is likely to fully or partially collapse.
- 4. The condition of the structure, or a portion thereof, poses an immediate threat to life or property by fire or other causes.
- 5. The site to be cleared by demolition consists of the remains, debris, wall, chimney, or floors of or left from a building or structure that has partially or completely collapsed, fallen, or been torn down.
- 6. There is a serious and substantial falling away, hanging loose; or loosening of the siding, block, brick, or other building material creating a hazard for occupants or the public.
- 7. The structural parts have become so dilapidated, decayed, or deteriorated, or there is an unusual sagging or leaning out of plumb of the building or any part thereof caused by deterioration or over-stressing of the structure or structural parts, that the structure is manifestly unsafe.

#### **COMMENTS / FINDING**

| Inspector Comments (including description of the state of the structure as on this site):                                                                                                                                             | s well as other hazardous structures located |
|---------------------------------------------------------------------------------------------------------------------------------------------------------------------------------------------------------------------------------------|----------------------------------------------|
|                                                                                                                                                                                                                                       |                                              |
| Inspector: Orthe and                                                                                                                                                                                                                  | Date: 5/10/2024                              |
| Signature                                                                                                                                                                                                                             |                                              |
| As the Building Official for the City of New Port Richey it is my opinion that of a slum or blighted structure, and therefore declare the structure condet that this case be further processed toward work near the involuntary demol | emned. It is additionally my recommendation  |
| Building Official:                                                                                                                                                                                                                    | Date: 5 10.2024                              |