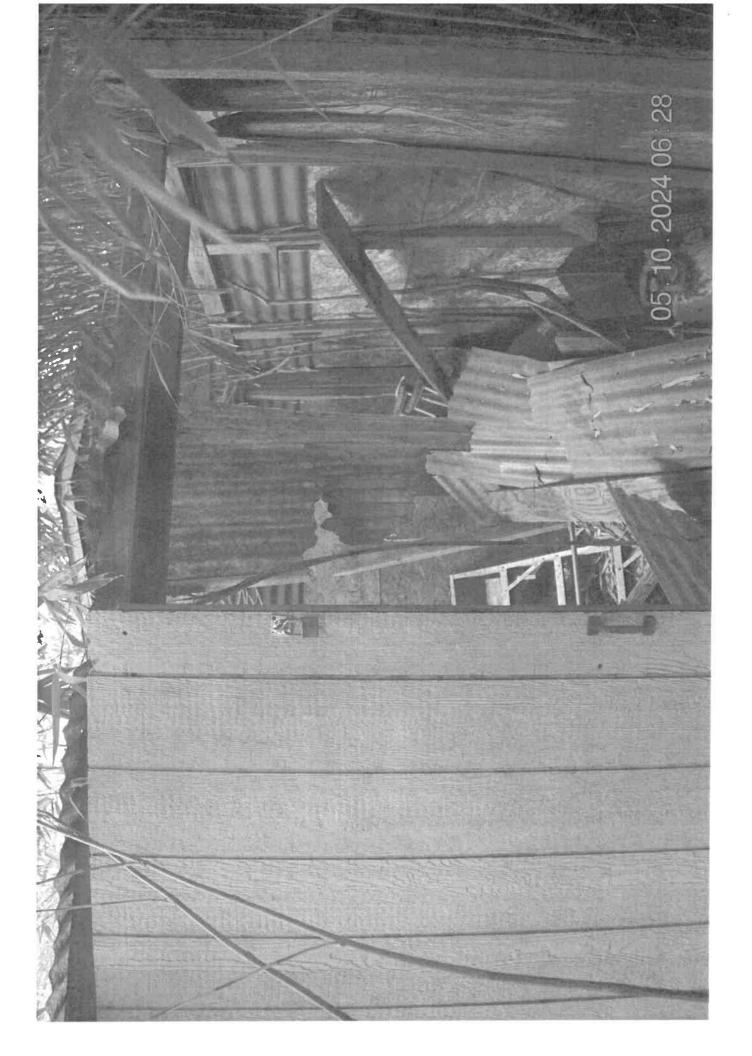

c Appeal of Order to Demolish RE: 5905 Pine Street

City Manager Manns stated this is a quasi-judicial hearing and any ex-parte discussions need to be disclosed. She then introduced Community and Development Director Dale Hall who then presented the item to Council. He stated that the purpose of this agenda item was to consider rescinding the Order to Demolish for the structure at 5905 Pine Street. Mr. Hall began his presentation by providing a statement of facts. He then highlighted the property location and zoning. Mr. Hall then highlighted the current slum and blight conditions of the property. He stated the applicant has submitted plans to bring the property back into compliance. Mr. Hall then highlighted the timeline of events. Recommendations include a withdraw of the Notice of Demolition, rescind all prior demolition orders on the structures and to require a CO be obtained within six months. Upon opening the floor to public comment, no one came forward therefore Mayor Davis returned the floor to Council.