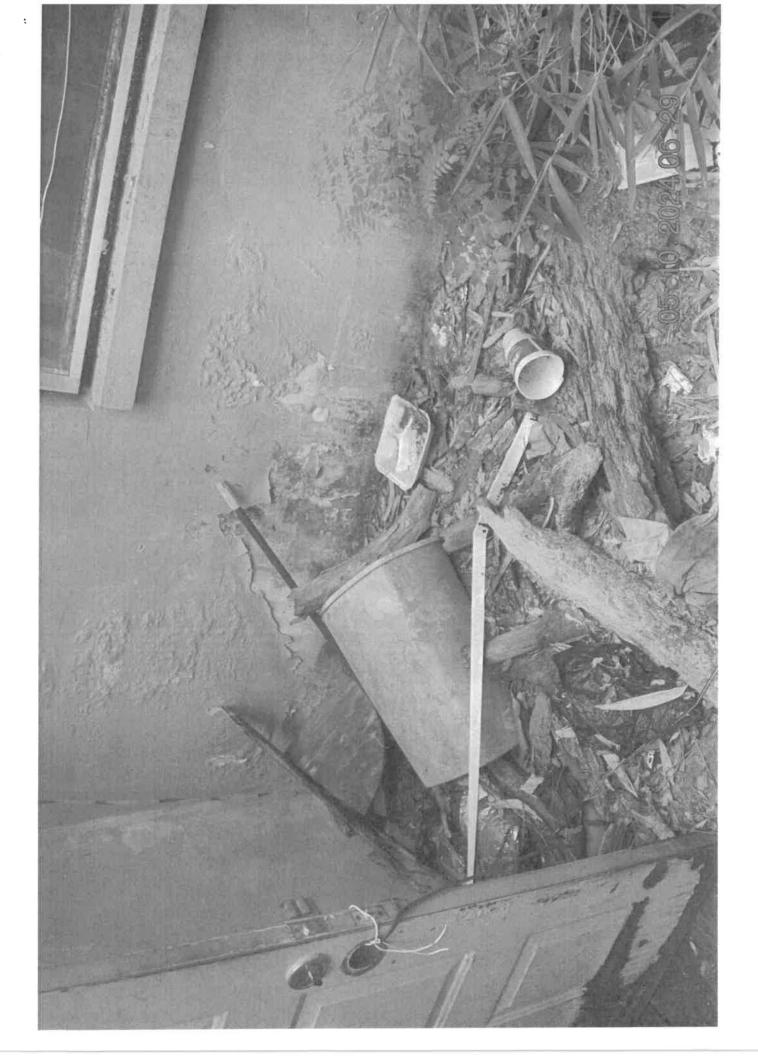

c Appeal of Order to Demolish RE: 5905 Pine Street

City Manager Manns stated this is a quasi-judicial hearing and any ex-parte discussions need to be disclosed. She then introduced Community and Development Director Dale Hall who then presented the item to Council. He stated that the purpose of this agenda item was to consider rescinding the Order to Demolish for the structure at 5905 Pine Street. Mr. Hall began his presentation by providing a statement of facts. He then highlighted the property location and zoning. Mr. Hall then highlighted the current slum and blight conditions of the property. He stated the applicant has submitted plans to bring the property back into compliance. Mr. Hall then highlighted the timeline of events. Recommendations include a withdraw of the Notice of Demolition, rescind all prior demolition orders on the structures and to require a CO be obtained within six months. Upon opening the floor to public comment, no one came forward therefore Mayor Davis returned the floor to Council.