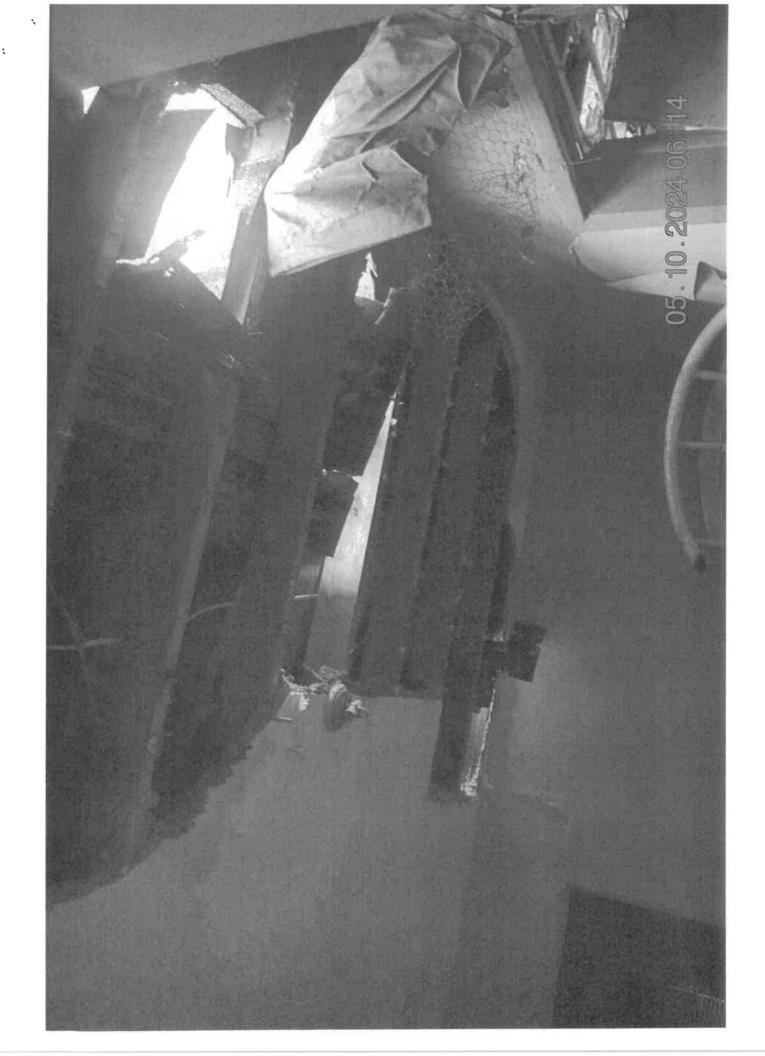

c Appeal of Order to Demolish RE: 5905 Pine Street

City Manager Manns stated this is a quasi-judicial hearing and any ex-parte discussions need to be disclosed. She then introduced Community and Development Director Dale Hall who then presented the item to Council. He stated that the purpose of this agenda item was to consider rescinding the Order to Demolish for the structure at 5905 Pine Street. Mr. Hall began his presentation by providing a statement of facts. He then highlighted the property location and zoning. Mr. Hall then highlighted the current slum and blight conditions of the property. He stated the applicant has submitted plans to bring the property back into compliance. Mr. Hall then highlighted the timeline of events. Recommendations include a withdraw of the Notice of Demolition, rescind all prior demolition orders on the structures and to require a CO be obtained within six months. Upon opening the floor to public comment, no one came forward therefore Mayor Davis returned the floor to Council.

- 1. The structure or a portion thereof has been extensively damaged by fire, flood, wind, or other natural phenomena such that the building or structure is substantially destroyed or poses an immediate and manifest danger to the life, health, or safety of the general public or occupant.
- 2. The structure is so unsanitary or so utterly fails to provide the amenities essential to decent living that it is manifestly unfit for human habitation, or is likely to cause sickness or disease, so as to work injury to the life, health, or safety of the general public or occupant "Amenities essential to decent living" include, but are not limited to, the availability of potable water, at least one working toilet, and protection from exposure to the elements.
- 3. The structure, or a portion thereof, as a result of decay, deterioration, or dilapidation is likely to fully or partially collapse.
- 4. The condition of the structure, or a portion thereof, poses an immediate threat to life or property by fire or other causes.
- 5. The site to be cleared by demolition consists of the remains, debris, wall, chimney, or floors of or left from a building or structure that has partially or completely collapsed, fallen, or been torn down.
- 6. There is a serious and substantial falling away, hanging loose; or loosening of the siding, block, brick, or other building material creating a hazard for occupants or the public.
- 7. The structural parts have become so dilapidated, decayed, or deteriorated, or there is an unusual sagging or leaning out of plumb of the building or any part thereof caused by deterioration or over-stressing of the structure or structural parts, that the structure is manifestly unsafe.