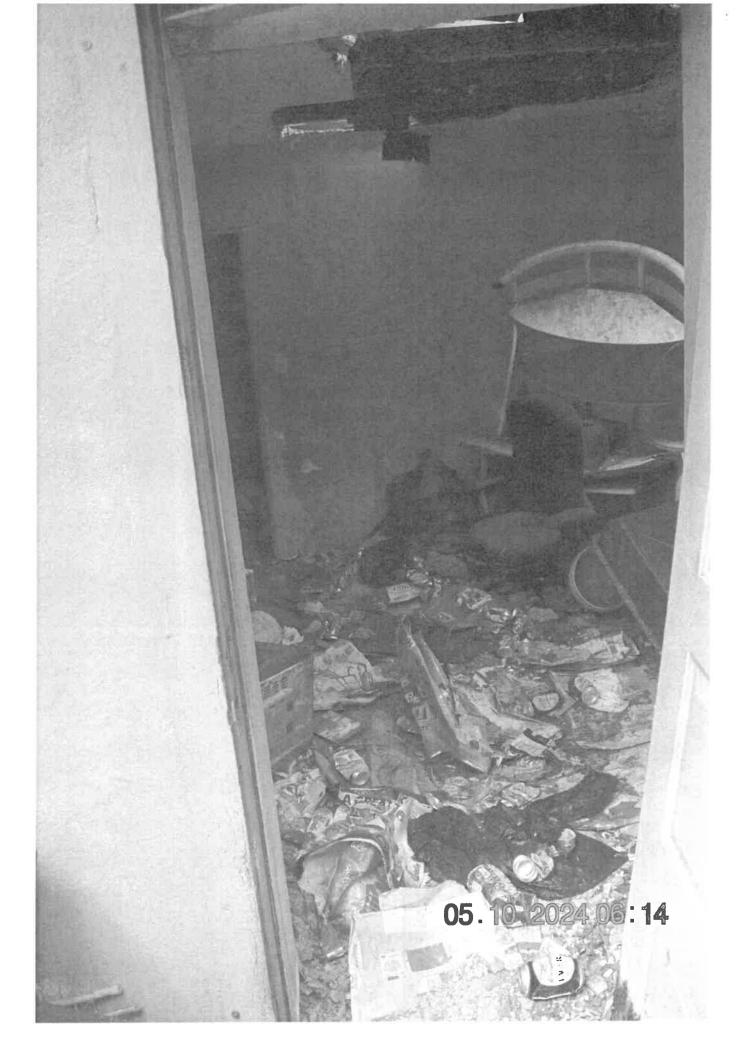

c Appeal of Order to Demolish RE: 5905 Pine Street

City Manager Manns stated this is a quasi-judicial hearing and any ex-parte discussions need to be disclosed. She then introduced Community and Development Director Dale Hall who then presented the item to Council. He stated that the purpose of this agenda item was to consider rescinding the Order to Demolish for the structure at 5905 Pine Street. Mr. Hall began his presentation by providing a statement of facts. He then highlighted the property location and zoning. Mr. Hall then highlighted the current slum and blight conditions of the property. He stated the applicant has submitted plans to bring the property back into compliance. Mr. Hall then highlighted the timeline of events. Recommendations include a withdraw of the Notice of Demolition, rescind all prior demolition orders on the structures and to require a CO be obtained within six months. Upon opening the floor to public comment, no one came forward therefore Mayor Davis returned the floor to Council.

- 1. The structure or a portion thereof has been extensively damaged by fire, flood, wind, or other natural phenomena such that the building or structure is substantially destroyed or poses an immediate and manifest danger to the life, health, or safety of the general public or occupant.
- 2. The structure is so unsanitary or so utterly fails to provide the amenities essential to decent living that it is manifestly unfit for human habitation, or is likely to cause sickness or disease, so as to work injury to the life, health, or safety of the general public or occupant "Amenities essential to decent living" include, but are not limited to, the availability of potable water, at least one working toilet, and protection from exposure to the elements.
- 3. The structure, or a portion thereof, as a result of decay, deterioration, or dilapidation is likely to fully or partially collapse.
- 4. The condition of the structure, or a portion thereof, poses an immediate threat to life or property by fire or other causes.
- 5. The site to be cleared by demolition consists of the remains, debris, wall, chimney, or floors of or left from a building or structure that has partially or completely collapsed, fallen, or been torn down.
- 6. There is a serious and substantial falling away, hanging loose; or loosening of the siding, block, brick, or other building material creating a hazard for occupants or the public.
- 7. The structural parts have become so dilapidated, decayed, or deteriorated, or there is an unusual sagging or leaning out of plumb of the building or any part thereof caused by deterioration or over-stressing of the structure or structural parts, that the structure is manifestly unsafe.