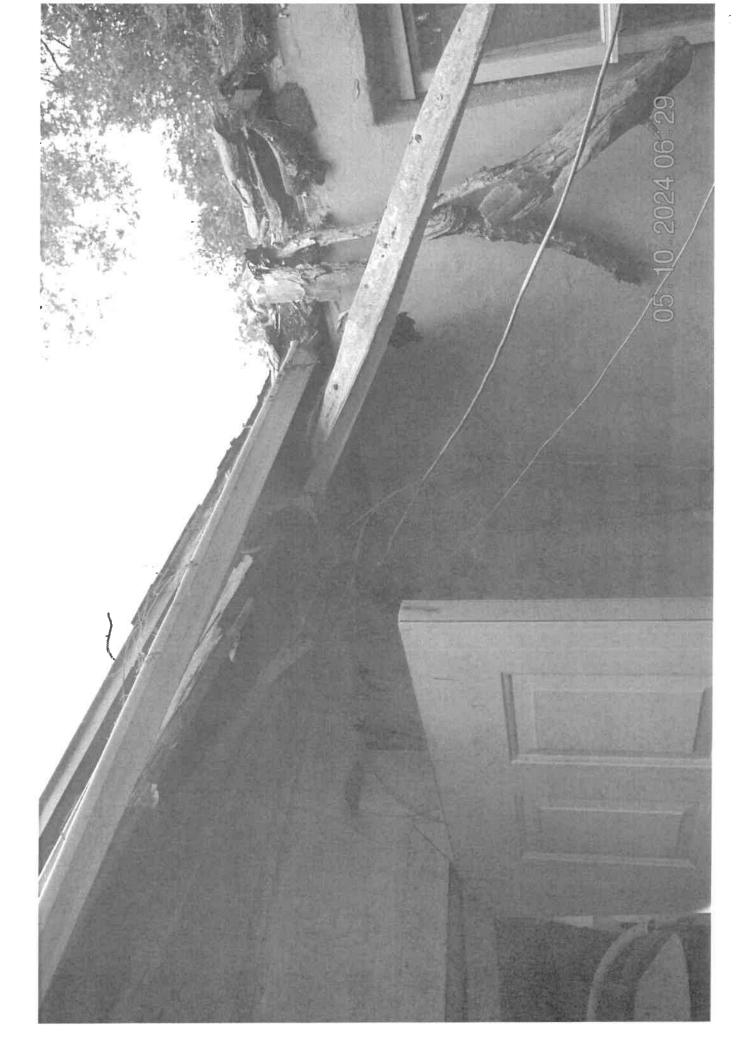

c Appeal of Order to Demolish RE: 5905 Pine Street

City Manager Manns stated this is a quasi-judicial hearing and any ex-parte discussions need to be disclosed. She then introduced Community and Development Director Dale Hall who then presented the item to Council. He stated that the purpose of this agenda item was to consider rescinding the Order to Demolish for the structure at 5905 Pine Street. Mr. Hall began his presentation by providing a statement of facts. He then highlighted the property location and zoning. Mr. Hall then highlighted the current slum and blight conditions of the property. He stated the applicant has submitted plans to bring the property back into compliance. Mr. Hall then highlighted the timeline of events. Recommendations include a withdraw of the Notice of Demolition, rescind all prior demolition orders on the structures and to require a CO be obtained within six months. Upon opening the floor to public comment, no one came forward therefore Mayor Davis returned the floor to Council.