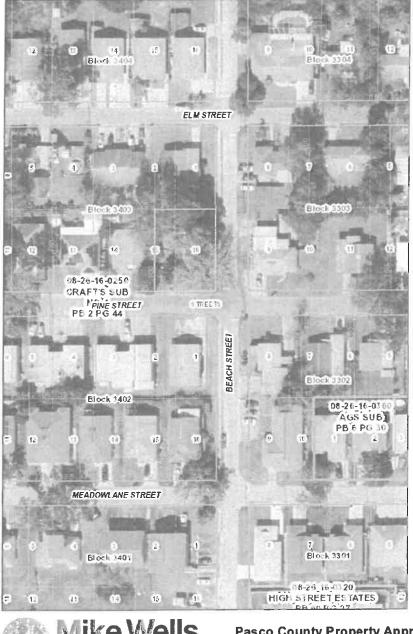

#### Parcel ID: 08-26-16-0250-03403-0150

Legal Description: CE CRAFTS SUBDIVISION NO 4 PB 2 PG 44 EAST 1/2 OF LOT 15 & ALL LOT 16 BLOCK 3 TRACT 34 OR 4068 PG 1118

#### Parcel ID: 08-26-16-0250-03403-0150

Legal Description: CE CRAFIS SUBDIVISION NO 4 PB 2 PG 44 EAST 1/2 OF LOT 15 & ALL LOT 16 BLOCK 3 TRACT 34 OR 4068 PG 1118

#### PROPERTY INFORMATION REPORT

The undersigned has made a search of the Public Records of Pasco County, Florida from 12/30/1998 to 05/13/2024 @ 8:00am, as to the following described property:

The East 12 of Lot 15 and all of Lot 16, Block 3, TRACT 34, C. E. CRAFTS SUBDIVISION NO. 4, according to the map or plat thereof as recorded in Plat Book 2, Page 44, Public Records of Pasco County, Florida.