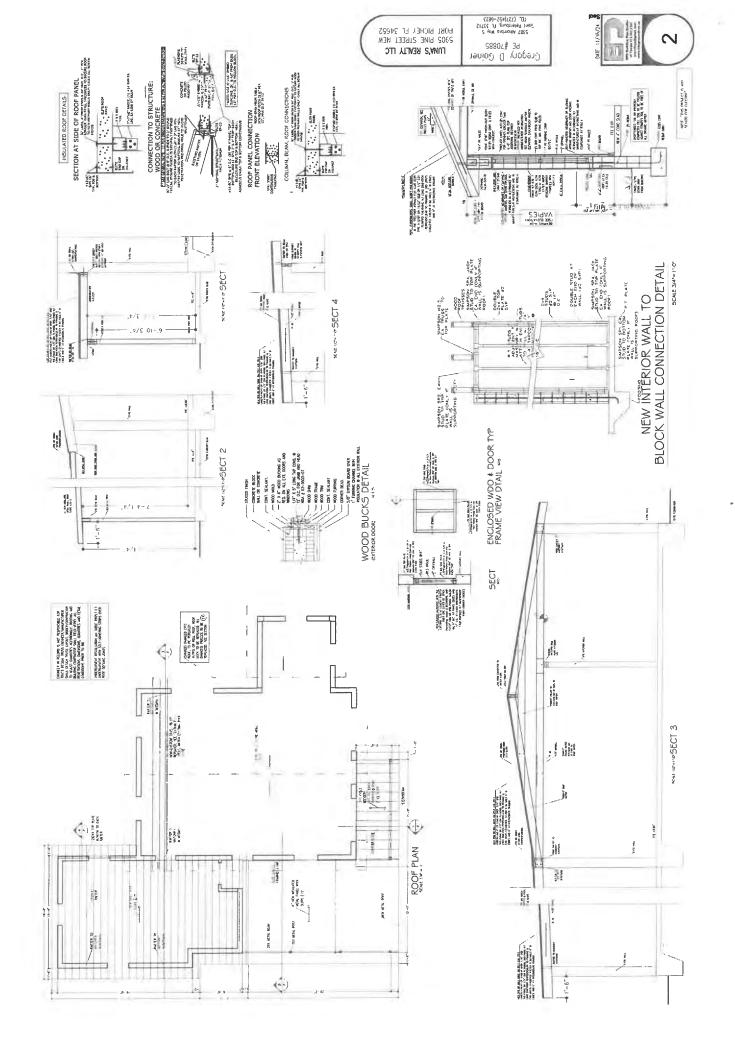

#### PROPOSAL CROSS CONSTRUCTION SERVICES, INC. 25221 WESLEY CHAPEL BLVD. LUTZ, FLORIDA 33559 PHONE: (813) 907-1013 FAX: (813) 907-0297

| Proposal Submitted To:     | Phone:                   | Date:                                        |  |  |
|----------------------------|--------------------------|----------------------------------------------|--|--|
| City of New Port Richey    | 727-841-4538             | September 12, 2024                           |  |  |
| Address:                   | Project Name:            |                                              |  |  |
| 6132 Pine Hill Rd.         | Term Contract #BE733 Der | Term Contract #BE733 Demolition of House     |  |  |
| City, State, and Zip Code: | Project Location:        | Project Location: City, State, and Zip Code: |  |  |
| New Port Richey, FL 34668  | 5905 Pine Street         | 5905 Pine Street New Port Richey, FL 34652   |  |  |
| Attn:                      | Email:                   |                                              |  |  |
| Alec Remiesiewicz          | RemiesiewiczA@CityofNew  | RemiesiewiczA@CityofNewPortRichey.org        |  |  |

We Hereby Submit Specifications and Estimates For:

We propose to furnish all skilled labor, material, equipment, license, insurance, and permits necessary for the complete demolition of the above referenced project.

| ITEM #                                                                                        | DESCRIPTION                                                                                                                                                                                                                                                                                                                                                 | QUANTITY                              | UNIT PRICE   | TOTAL COST  |
|-----------------------------------------------------------------------------------------------|-------------------------------------------------------------------------------------------------------------------------------------------------------------------------------------------------------------------------------------------------------------------------------------------------------------------------------------------------------------|---------------------------------------|--------------|-------------|
| A001                                                                                          | Pre-Demolition Asbestos Survey                                                                                                                                                                                                                                                                                                                              | 2,035 SF                              | \$.50        | \$1,017.50  |
| 1.3.2                                                                                         | Block House                                                                                                                                                                                                                                                                                                                                                 | 1,875 SF                              | \$2.95       | \$5,531.25  |
| 4.0.2                                                                                         | Shed                                                                                                                                                                                                                                                                                                                                                        | 160 SF                                | \$1.50       | \$240.00    |
| 4.0.7                                                                                         | Stacked and stored debris in house                                                                                                                                                                                                                                                                                                                          | 300 CY                                | \$2.00       | \$600.00    |
| 4.0.7                                                                                         | Bamboo and overgrown landscaping                                                                                                                                                                                                                                                                                                                            | 1,600 CY                              | \$2.00       | \$3,600.00  |
| 4.1.1                                                                                         | Driveway, patio, and sidewalk                                                                                                                                                                                                                                                                                                                               | 500 SF                                | \$1.75       | \$875.00    |
| 4.6.2                                                                                         | Chain Link Fence                                                                                                                                                                                                                                                                                                                                            | 400 LF                                | \$1.00       | \$400.00    |
| 4.6.3                                                                                         | Wood Fence                                                                                                                                                                                                                                                                                                                                                  | 800 LF                                | \$1.00       | \$800.00    |
| 4.14.1                                                                                        | Silt fence seed and mulch                                                                                                                                                                                                                                                                                                                                   | 50 hours                              | \$30.00      | \$1,500.00  |
| 4.14.3                                                                                        | Sewer cap                                                                                                                                                                                                                                                                                                                                                   | 6 hours                               | \$50.00      | \$300.00    |
| 4.14.4                                                                                        | Permit Expediter                                                                                                                                                                                                                                                                                                                                            | 16 hours                              | \$50.00      | \$800.00    |
|                                                                                               |                                                                                                                                                                                                                                                                                                                                                             |                                       |              |             |
| We Propose Horab                                                                              | y to Furnish Material and Labor Complete in Accordance with Above Specifications for                                                                                                                                                                                                                                                                        | the Om off                            | TOTAL PRICE: | \$15,663.75 |
| Fifteen Thou<br>Payment to<br>UPON COM                                                        | usand Six Hundred Sixty-Three Dollars and 75/00<br>be Made as Follows:<br><b>1PLETION AND ACCEPTANCE</b><br>Useranteed to be as specified. All work to be completed in a workmanlike                                                                                                                                                                        |                                       |              | \$15,663.75 |
| manner accordi<br>specifications inv<br>extra charge ov<br>accidents, or d<br>necessary insur | ing to standard practices. Any alteration or deviation from above<br>rolving extra costs will be executed only upon orders and will become an<br>erer and above the estimate. All agreements contingent upon strikes,<br>lelays beyond our control. Owner to carry fire, tornado, and other<br>ance. Our workers are fully covered by Worker's Compensation | Authorized Signature: Tyler Lillibrid |              |             |
| accepted. You                                                                                 | F PROPOSAL:<br>ces, specifications, and conditions are satisfactory and are hereby<br>are authorized to do the work as specified. Payment will be made as<br>Signature serves as written contract.                                                                                                                                                          |                                       |              |             |
| Please return on                                                                              | e signed original to Cross Construction Services, Inc.                                                                                                                                                                                                                                                                                                      | Date of Acceptance:                   |              |             |